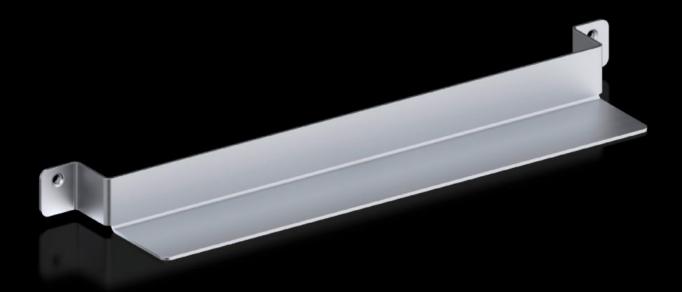

## VX 8613.151 - Slide rail VX for adaptor section 482.6 mm (19") with attachment on both sides

Mounting between the 482.6 mm (19") front and rear adaptor sections or 482.6 mm (19") adaptor pieces.

## **Features**

| Model No.               | VX 8613.151                                                                                           |
|-------------------------|-------------------------------------------------------------------------------------------------------|
| Product description     | Mounting between the 482.6 mm (19") front and rear adaptor sections or 482.6 mm (19") adaptor pieces. |
| Material                | Sheet steel                                                                                           |
| Surface finish          | Zinc-plated                                                                                           |
| Supply includes         | Assembly parts                                                                                        |
| To fit                  | Enclosure type: VX<br>Depth: = 500 mm                                                                 |
| Installation dimensions | Installation width for components: 19"                                                                |
| Packs of                | 10 pc(s).                                                                                             |
| Net weight              | 4                                                                                                     |
| Gross weight            | 4.96                                                                                                  |
| Customs tariff number   | 73269098                                                                                              |
| EAN                     | 4028177938984                                                                                         |
| ETIM 9                  | EC002620                                                                                              |
| ECLASS 8.0              | 27189261                                                                                              |
|                         |                                                                                                       |