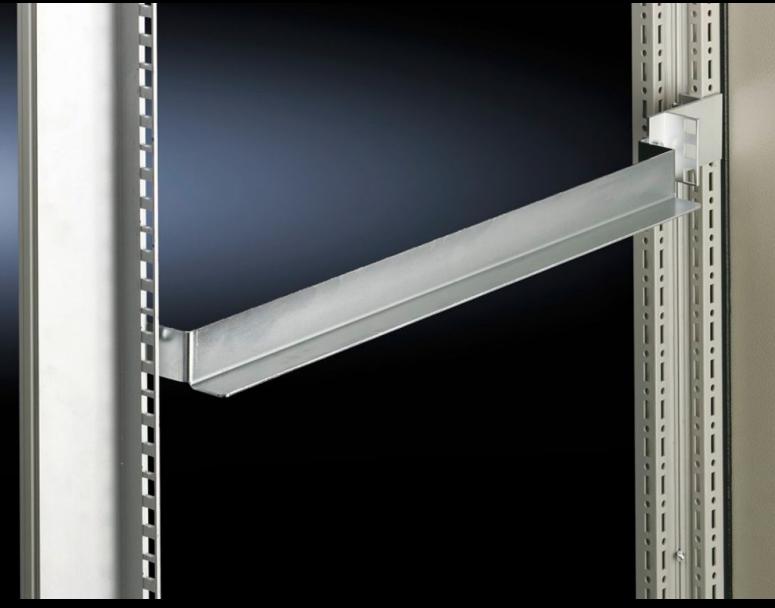

## TS 8613.160 - Slide rail For TS adaptor section, two-sided mounting

With two-sided mounting between the 482.6 mm (19 $\degree$ ) front and rear adaptor sections or 482.6 mm (19 $\degree$ ) adaptor pieces.

## **Features**

| Model No.               | TS 8613.160                                                                                                |
|-------------------------|------------------------------------------------------------------------------------------------------------|
| Product description     | Mounted between between the front and rear 482.6 mm (19") adaptor section or 482.6 mm (19") adaptor piece. |
| Material                | Sheet steel                                                                                                |
| Surface finish          | Zinc-plated                                                                                                |
| Supply includes         | Assembly parts                                                                                             |
| To fit                  | Enclosure type: TS 8<br>Depth: = 600 mm                                                                    |
| Installation dimensions | Installation depth for components: 482.6 mm Installation width for components: 19"                         |
| Packs of                | 10 pc(s).                                                                                                  |
| Net weight              | 4.29                                                                                                       |
| Gross weight            | 4.485                                                                                                      |
| Customs tariff number   | 73269098                                                                                                   |
| EAN                     | 4028177212237                                                                                              |
| ETIM 9                  | EC002620                                                                                                   |
| ECLASS 8.0              | 27189261                                                                                                   |