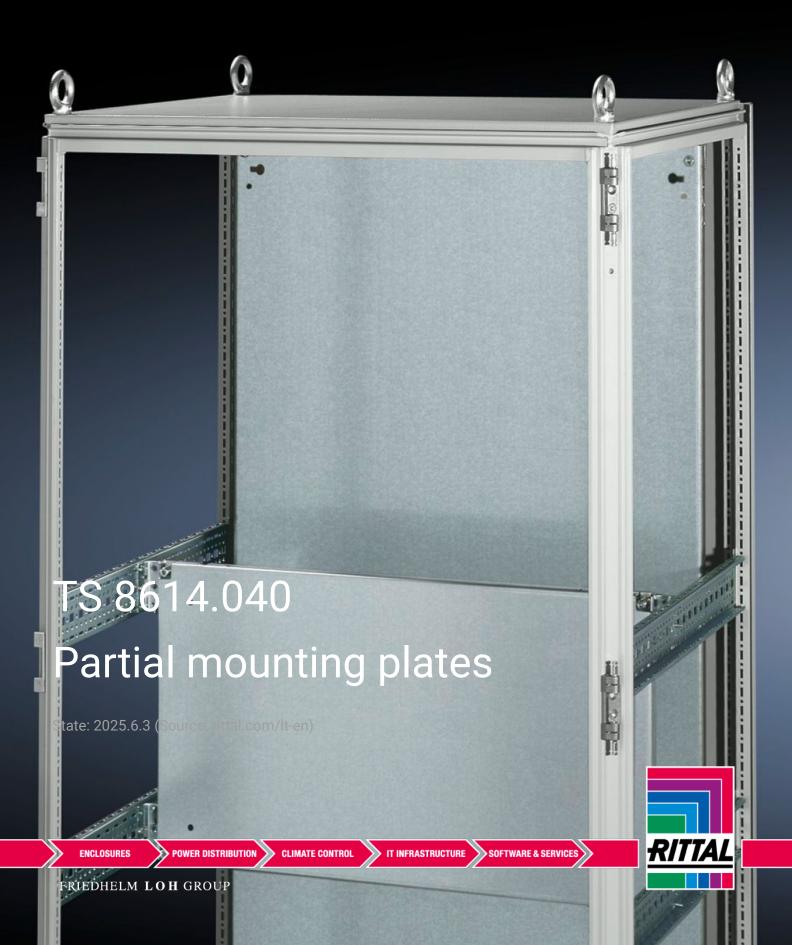

## TS 8614.040 - Partial mounting plates for TS, VX SE

For universal interior installation and additional mounting levels.

## Features

| Model No.           | TS 8614.040                                                                                                                                                                                                                                                                                                                                                           |
|---------------------|-----------------------------------------------------------------------------------------------------------------------------------------------------------------------------------------------------------------------------------------------------------------------------------------------------------------------------------------------------------------------|
| Product description | For universal interior installation, also in conjunction with punched<br>sections with mounting flanges and support strips. Defective<br>assemblies are quickly and easily replaced. Additional mounting<br>levels.                                                                                                                                                   |
| Material            | Sheet steel, 2.5 mm                                                                                                                                                                                                                                                                                                                                                   |
| Surface finish      | Zinc-plated                                                                                                                                                                                                                                                                                                                                                           |
| Supply includes     | Assembly parts                                                                                                                                                                                                                                                                                                                                                        |
| Note                | Partial mounting plates are fastened directly onto the vertical<br>enclosure sections via the inner mounting level using the assembly<br>parts supplied loose. In this mounting position (in both the width<br>and the depth) they form one level with TS punched sections with<br>mounting flanges 17 x 73 mm and TS support strips for the inner<br>mounting level. |
| Dimensions          | Width: 900 mm<br>Height: 300 mm                                                                                                                                                                                                                                                                                                                                       |
|                     |                                                                                                                                                                                                                                                                                                                                                                       |