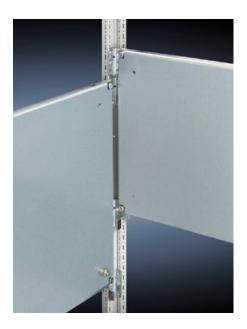

## Features

| Model No.           | TS 8614.040                                                                                                                                                                                                                                                                                                                                                           |
|---------------------|-----------------------------------------------------------------------------------------------------------------------------------------------------------------------------------------------------------------------------------------------------------------------------------------------------------------------------------------------------------------------|
| Product description | For universal interior installation, also in conjunction with punched<br>sections with mounting flanges and support strips. Defective<br>assemblies are quickly and easily replaced. Additional mounting<br>levels.                                                                                                                                                   |
| Material            | Sheet steel, 2.5 mm                                                                                                                                                                                                                                                                                                                                                   |
| Surface finish      | Zinc-plated                                                                                                                                                                                                                                                                                                                                                           |
| Supply includes     | Assembly parts                                                                                                                                                                                                                                                                                                                                                        |
| Note                | Partial mounting plates are fastened directly onto the vertical<br>enclosure sections via the inner mounting level using the assembly<br>parts supplied loose. In this mounting position (in both the width<br>and the depth) they form one level with TS punched sections with<br>mounting flanges 17 x 73 mm and TS support strips for the inner<br>mounting level. |
| Dimensions          | Width: 900 mm<br>Height: 300 mm                                                                                                                                                                                                                                                                                                                                       |
|                     |                                                                                                                                                                                                                                                                                                                                                                       |