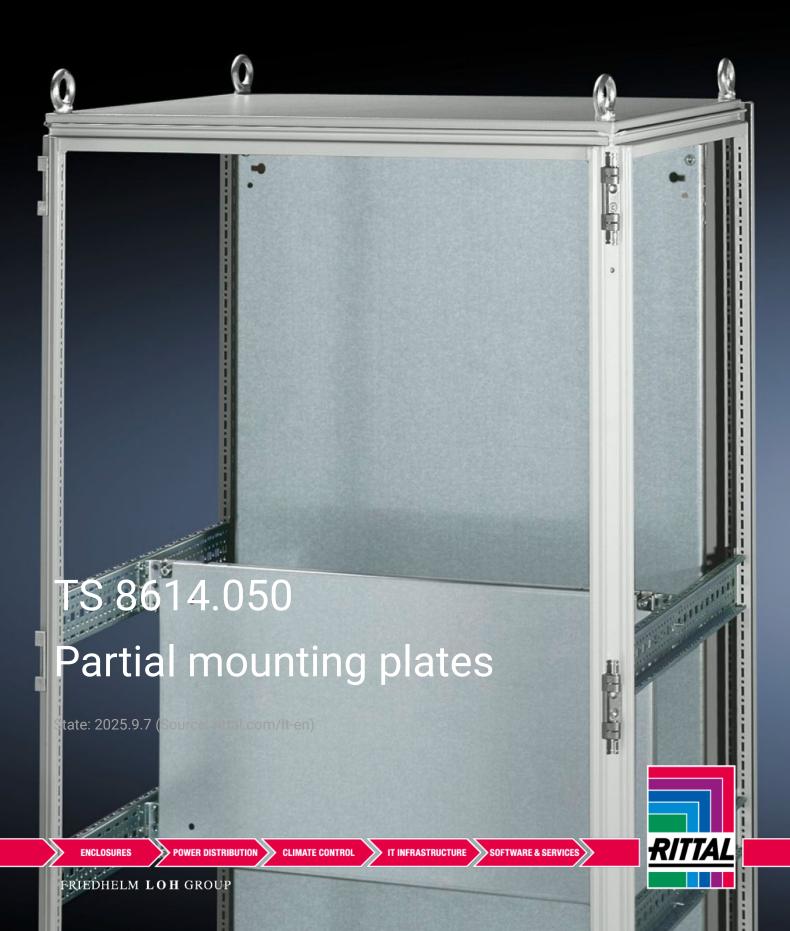

## TS 8614.050 - Partial mounting plates for TS, VX SE

For universal interior installation and additional mounting levels.

## **Features**

| Model No.           | TS 8614.050                                                                                                                                                                                                                                                                                                                                            |
|---------------------|--------------------------------------------------------------------------------------------------------------------------------------------------------------------------------------------------------------------------------------------------------------------------------------------------------------------------------------------------------|
| Product description | For universal interior installation, also in conjunction with punched sections with mounting flanges and support strips. Defective assemblies are quickly and easily replaced. Additional mounting levels.                                                                                                                                             |
| Material            | Sheet steel, 2.5 mm                                                                                                                                                                                                                                                                                                                                    |
| Surface finish      | Zinc-plated                                                                                                                                                                                                                                                                                                                                            |
| Supply includes     | Assembly parts                                                                                                                                                                                                                                                                                                                                         |
| Note                | Partial mounting plates are fastened directly onto the vertical enclosure sections via the inner mounting level using the assembly parts supplied loose. In this mounting position (in both the width and the depth) they form one level with TS punched sections with mounting flanges 17 x 73 mm and TS support strips for the inner mounting level. |
| Dimensions          | Width: 900 mm<br>Height: 400 mm                                                                                                                                                                                                                                                                                                                        |
|                     |                                                                                                                                                                                                                                                                                                                                                        |