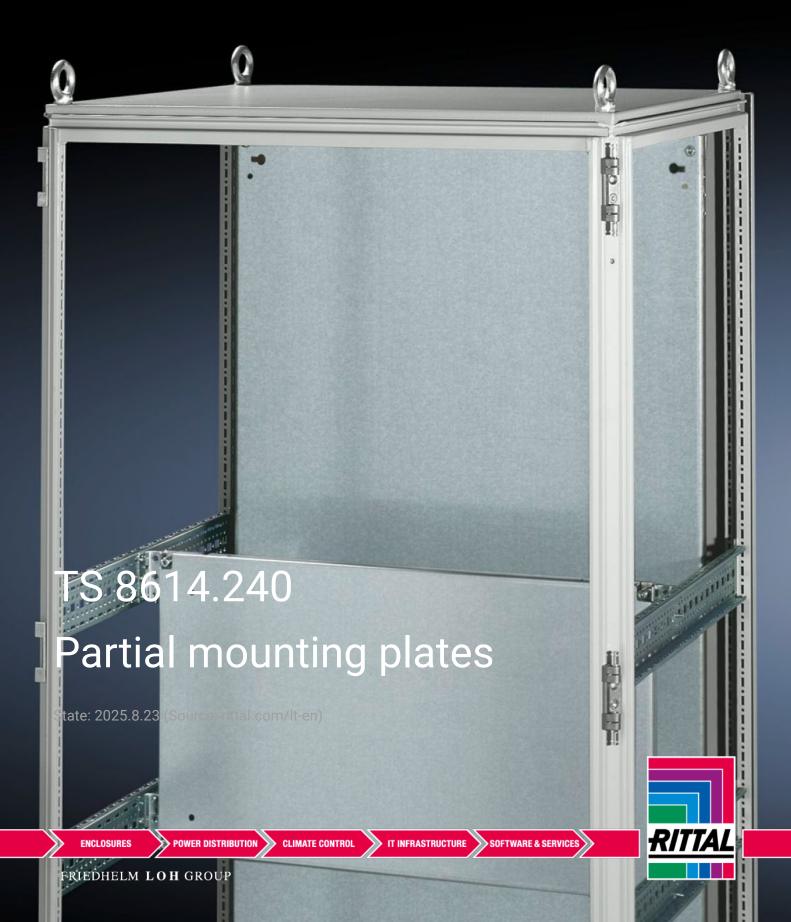

## TS 8614.240 - Partial mounting plates for TS, VX SE

For universal interior installation and additional mounting levels.

## **Features**

| Model No.           | TS 8614.240                                                                                                                                                                                                                                                                                                                                            |
|---------------------|--------------------------------------------------------------------------------------------------------------------------------------------------------------------------------------------------------------------------------------------------------------------------------------------------------------------------------------------------------|
| Product description | For universal interior installation, also in conjunction with punched sections with mounting flanges and support strips. Defective assemblies are quickly and easily replaced. Additional mounting levels.                                                                                                                                             |
| Material            | Sheet steel, 2.5 mm                                                                                                                                                                                                                                                                                                                                    |
| Surface finish      | Zinc-plated                                                                                                                                                                                                                                                                                                                                            |
| Supply includes     | Assembly parts                                                                                                                                                                                                                                                                                                                                         |
| Note                | Partial mounting plates are fastened directly onto the vertical enclosure sections via the inner mounting level using the assembly parts supplied loose. In this mounting position (in both the width and the depth) they form one level with TS punched sections with mounting flanges 17 x 73 mm and TS support strips for the inner mounting level. |
| Dimensions          | Width: 1,100 mm<br>Height: 300 mm                                                                                                                                                                                                                                                                                                                      |