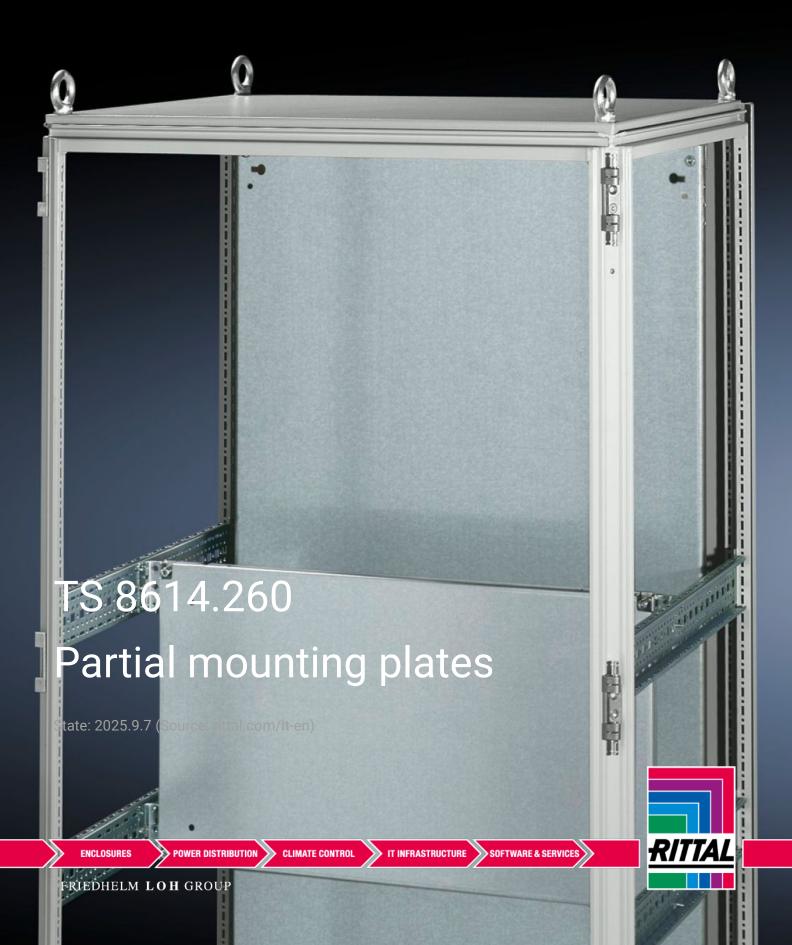

## TS 8614.260 - Partial mounting plates for TS, VX SE

For universal interior installation and additional mounting levels.

## Features

| Model No.           | TS 8614.260                                                                                                                                                                                                                                                                                                                                                           |
|---------------------|-----------------------------------------------------------------------------------------------------------------------------------------------------------------------------------------------------------------------------------------------------------------------------------------------------------------------------------------------------------------------|
| Product description | For universal interior installation, also in conjunction with punched<br>sections with mounting flanges and support strips. Defective<br>assemblies are quickly and easily replaced. Additional mounting<br>levels.                                                                                                                                                   |
| Material            | Sheet steel, 2.5 mm                                                                                                                                                                                                                                                                                                                                                   |
| Surface finish      | Zinc-plated                                                                                                                                                                                                                                                                                                                                                           |
| Supply includes     | Assembly parts                                                                                                                                                                                                                                                                                                                                                        |
| Note                | Partial mounting plates are fastened directly onto the vertical<br>enclosure sections via the inner mounting level using the assembly<br>parts supplied loose. In this mounting position (in both the width<br>and the depth) they form one level with TS punched sections with<br>mounting flanges 17 x 73 mm and TS support strips for the inner<br>mounting level. |
| Dimensions          | Width: 1,100 mm<br>Height: 500 mm                                                                                                                                                                                                                                                                                                                                     |
|                     |                                                                                                                                                                                                                                                                                                                                                                       |