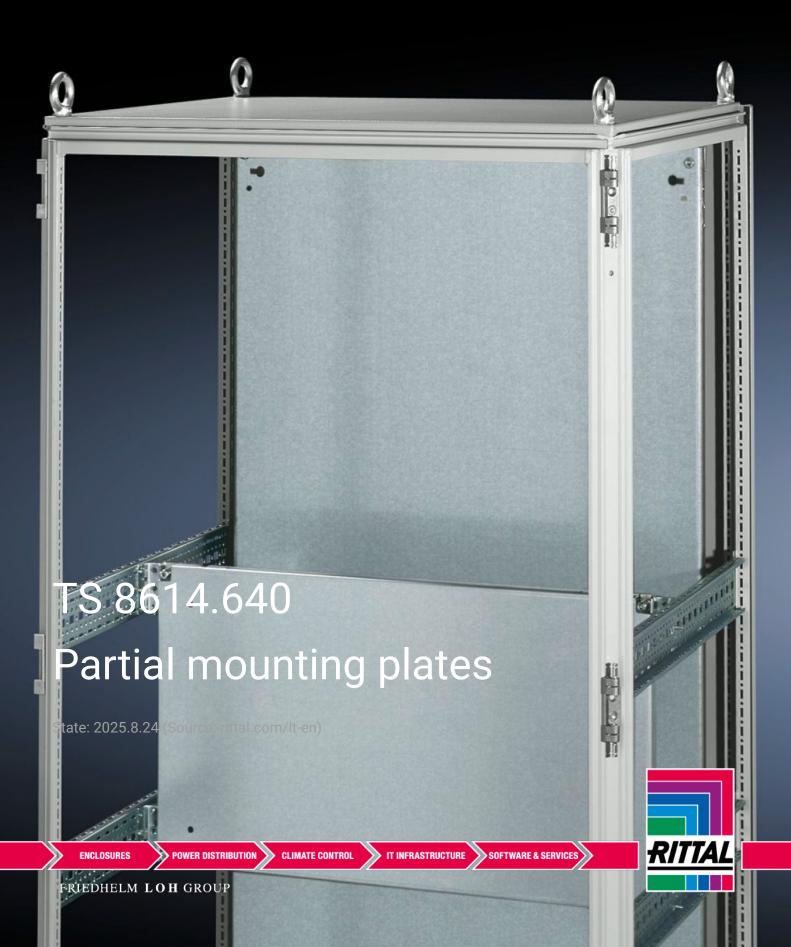

## TS 8614.640 - Partial mounting plates for TS, VX SE

For universal interior installation and additional mounting levels.

## Features

| Model No.           | TS 8614.640                                                                                                                                                                                                                                                                                                                                                           |
|---------------------|-----------------------------------------------------------------------------------------------------------------------------------------------------------------------------------------------------------------------------------------------------------------------------------------------------------------------------------------------------------------------|
| Product description | For universal interior installation, also in conjunction with punched<br>sections with mounting flanges and support strips. Defective<br>assemblies are quickly and easily replaced. Additional mounting<br>levels.                                                                                                                                                   |
| Material            | Sheet steel, 2.5 mm                                                                                                                                                                                                                                                                                                                                                   |
| Surface finish      | Zinc-plated                                                                                                                                                                                                                                                                                                                                                           |
| Supply includes     | Assembly parts                                                                                                                                                                                                                                                                                                                                                        |
| Note                | Partial mounting plates are fastened directly onto the vertical<br>enclosure sections via the inner mounting level using the assembly<br>parts supplied loose. In this mounting position (in both the width<br>and the depth) they form one level with TS punched sections with<br>mounting flanges 17 x 73 mm and TS support strips for the inner<br>mounting level. |
| Dimensions          | Width: 500 mm<br>Height: 300 mm                                                                                                                                                                                                                                                                                                                                       |
|                     |                                                                                                                                                                                                                                                                                                                                                                       |