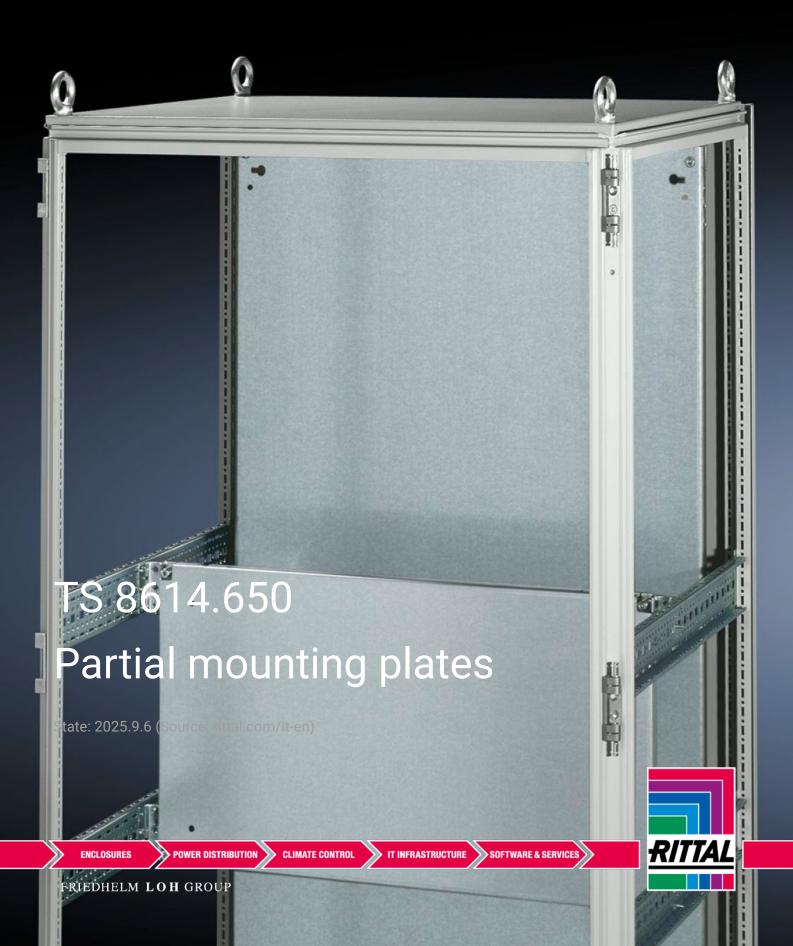

## TS 8614.650 - Partial mounting plates for TS, VX SE

For universal interior installation and additional mounting levels.

## Features

| Model No.           | TS 8614.650                                                                                                                                                                                                                                                                                                                                                           |
|---------------------|-----------------------------------------------------------------------------------------------------------------------------------------------------------------------------------------------------------------------------------------------------------------------------------------------------------------------------------------------------------------------|
| Product description | For universal interior installation, also in conjunction with punched<br>sections with mounting flanges and support strips. Defective<br>assemblies are quickly and easily replaced. Additional mounting<br>levels.                                                                                                                                                   |
| Material            | Sheet steel, 2.5 mm                                                                                                                                                                                                                                                                                                                                                   |
| Surface finish      | Zinc-plated                                                                                                                                                                                                                                                                                                                                                           |
| Supply includes     | Assembly parts                                                                                                                                                                                                                                                                                                                                                        |
| Note                | Partial mounting plates are fastened directly onto the vertical<br>enclosure sections via the inner mounting level using the assembly<br>parts supplied loose. In this mounting position (in both the width<br>and the depth) they form one level with TS punched sections with<br>mounting flanges 17 x 73 mm and TS support strips for the inner<br>mounting level. |
| Dimensions          | Width: 500 mm<br>Height: 400 mm                                                                                                                                                                                                                                                                                                                                       |
|                     |                                                                                                                                                                                                                                                                                                                                                                       |