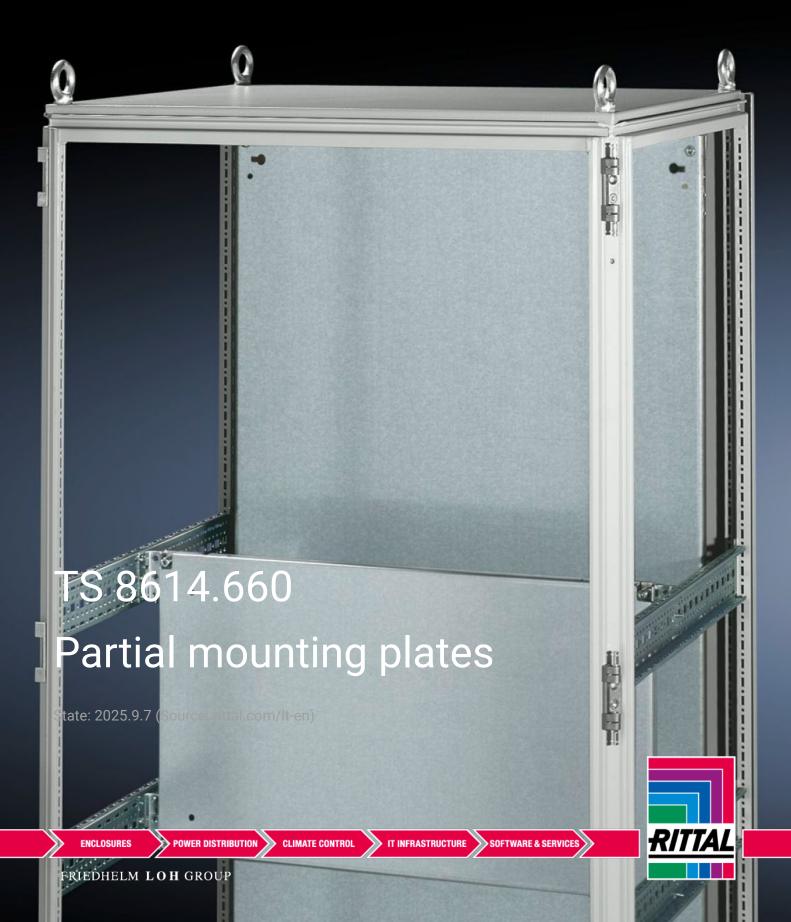

## TS 8614.660 - Partial mounting plates for TS, VX SE

For universal interior installation and additional mounting levels.

## **Features**

| Model No.           | TS 8614.660                                                                                                                                                                                                                                                                                                                                            |
|---------------------|--------------------------------------------------------------------------------------------------------------------------------------------------------------------------------------------------------------------------------------------------------------------------------------------------------------------------------------------------------|
| Product description | For universal interior installation, also in conjunction with punched sections with mounting flanges and support strips. Defective assemblies are quickly and easily replaced. Additional mounting levels.                                                                                                                                             |
| Material            | Sheet steel, 2.5 mm                                                                                                                                                                                                                                                                                                                                    |
| Surface finish      | Zinc-plated                                                                                                                                                                                                                                                                                                                                            |
| Supply includes     | Assembly parts                                                                                                                                                                                                                                                                                                                                         |
| Note                | Partial mounting plates are fastened directly onto the vertical enclosure sections via the inner mounting level using the assembly parts supplied loose. In this mounting position (in both the width and the depth) they form one level with TS punched sections with mounting flanges 17 x 73 mm and TS support strips for the inner mounting level. |
| Dimensions          | Width: 500 mm<br>Height: 500 mm                                                                                                                                                                                                                                                                                                                        |