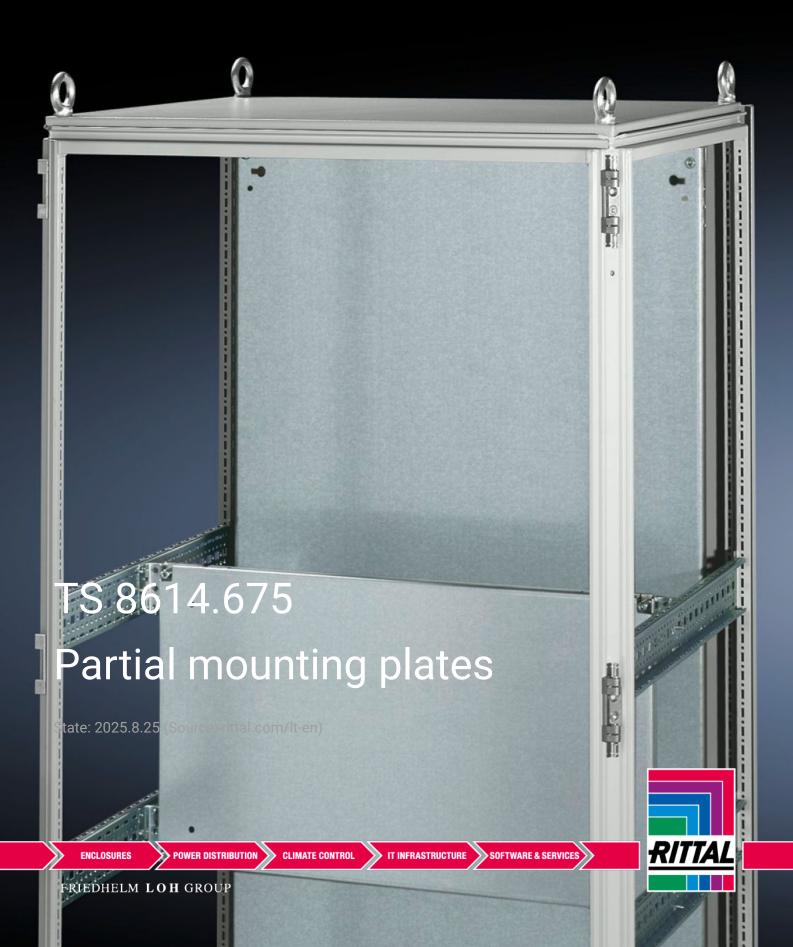

## TS 8614.675 - Partial mounting plates for TS, VX SE

For universal interior installation and additional mounting levels.

## Features

| Model No.           | TS 8614.675                                                                                                                                                                                                                                                                                                                                                           |
|---------------------|-----------------------------------------------------------------------------------------------------------------------------------------------------------------------------------------------------------------------------------------------------------------------------------------------------------------------------------------------------------------------|
| Product description | For universal interior installation, also in conjunction with punched<br>sections with mounting flanges and support strips. Defective<br>assemblies are quickly and easily replaced. Additional mounting<br>levels.                                                                                                                                                   |
| Material            | Sheet steel, 2.5 mm                                                                                                                                                                                                                                                                                                                                                   |
| Surface finish      | Zinc-plated                                                                                                                                                                                                                                                                                                                                                           |
| Supply includes     | Assembly parts                                                                                                                                                                                                                                                                                                                                                        |
| Note                | Partial mounting plates are fastened directly onto the vertical<br>enclosure sections via the inner mounting level using the assembly<br>parts supplied loose. In this mounting position (in both the width<br>and the depth) they form one level with TS punched sections with<br>mounting flanges 17 x 73 mm and TS support strips for the inner<br>mounting level. |
| Note on Model No.   | Also suitable for installing in PC enclosures based on TS behind the lower front door, IW enclosures, height 900 and 1000 mm                                                                                                                                                                                                                                          |
|                     |                                                                                                                                                                                                                                                                                                                                                                       |