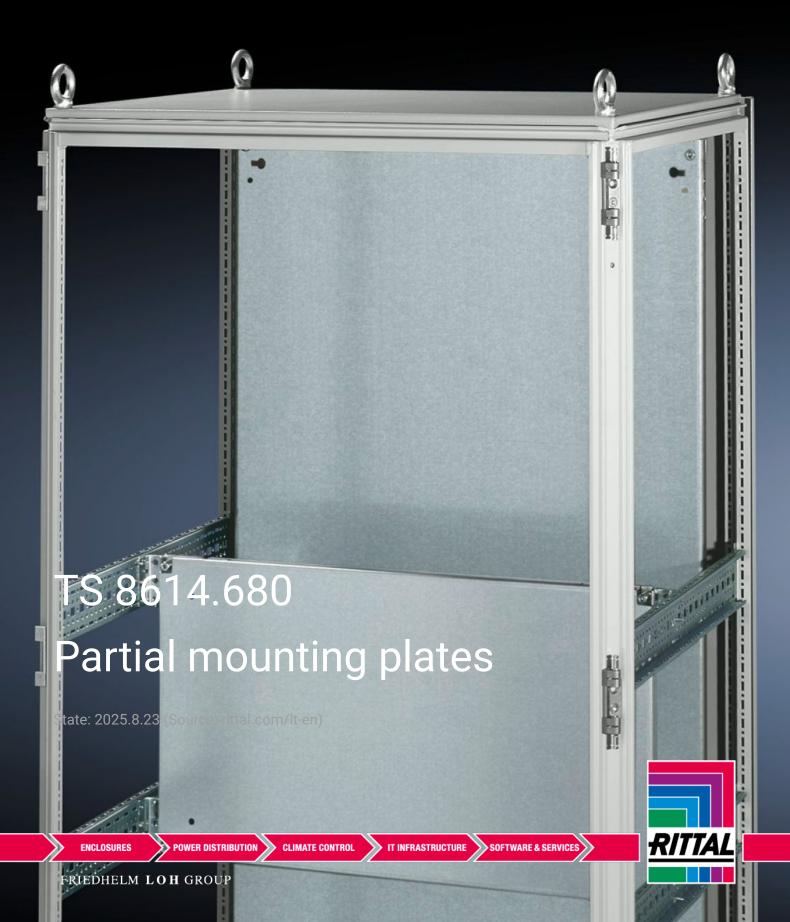

## TS 8614.680 - Partial mounting plates for TS, VX SE

For universal interior installation and additional mounting levels.

## **Features**

| Model No.           | TS 8614.680                                                                                                                                                                                                                                                                                                                                            |
|---------------------|--------------------------------------------------------------------------------------------------------------------------------------------------------------------------------------------------------------------------------------------------------------------------------------------------------------------------------------------------------|
| Product description | For universal interior installation, also in conjunction with punched sections with mounting flanges and support strips. Defective assemblies are quickly and easily replaced. Additional mounting levels.                                                                                                                                             |
| Material            | Sheet steel, 2.5 mm                                                                                                                                                                                                                                                                                                                                    |
| Surface finish      | Zinc-plated                                                                                                                                                                                                                                                                                                                                            |
| Supply includes     | Assembly parts                                                                                                                                                                                                                                                                                                                                         |
| Note                | Partial mounting plates are fastened directly onto the vertical enclosure sections via the inner mounting level using the assembly parts supplied loose. In this mounting position (in both the width and the depth) they form one level with TS punched sections with mounting flanges 17 x 73 mm and TS support strips for the inner mounting level. |
| Dimensions          | Width: 500 mm<br>Height: 700 mm                                                                                                                                                                                                                                                                                                                        |