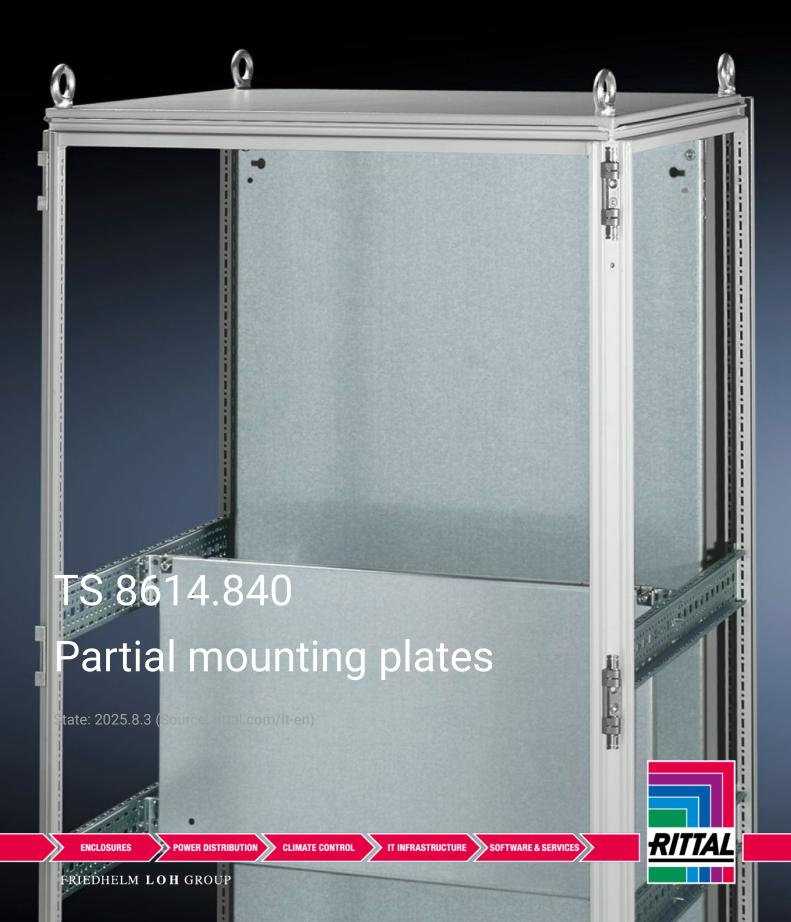

## TS 8614.840 - Partial mounting plates for TS, VX SE

For universal interior installation and additional mounting levels.

## **Features**

| Model No.           | TS 8614.840                                                                                                                                                                                                                                                                                                                                            |
|---------------------|--------------------------------------------------------------------------------------------------------------------------------------------------------------------------------------------------------------------------------------------------------------------------------------------------------------------------------------------------------|
| Product description | For universal interior installation, also in conjunction with punched sections with mounting flanges and support strips. Defective assemblies are quickly and easily replaced. Additional mounting levels.                                                                                                                                             |
| Material            | Sheet steel, 2.5 mm                                                                                                                                                                                                                                                                                                                                    |
| Surface finish      | Zinc-plated                                                                                                                                                                                                                                                                                                                                            |
| Supply includes     | Assembly parts                                                                                                                                                                                                                                                                                                                                         |
| Note                | Partial mounting plates are fastened directly onto the vertical enclosure sections via the inner mounting level using the assembly parts supplied loose. In this mounting position (in both the width and the depth) they form one level with TS punched sections with mounting flanges 17 x 73 mm and TS support strips for the inner mounting level. |
| Dimensions          | Width: 700 mm<br>Height: 300 mm                                                                                                                                                                                                                                                                                                                        |