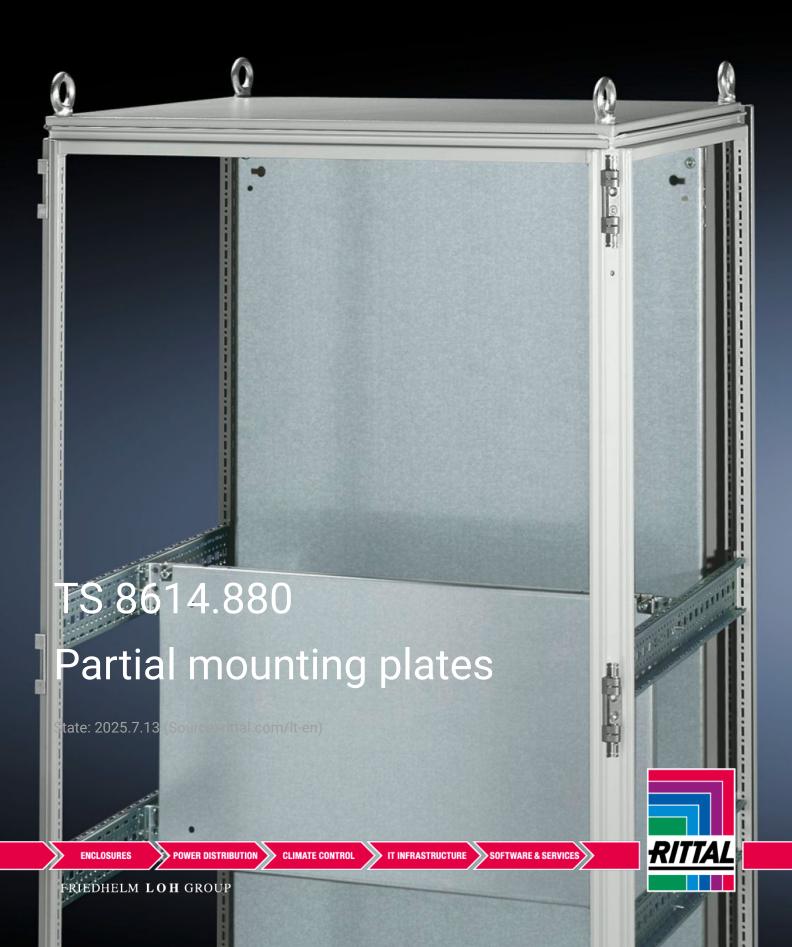

## TS 8614.880 - Partial mounting plates for TS, VX SE

For universal interior installation and additional mounting levels.

## Features

| Model No.           | TS 8614.880                                                                                                                                                                                                                                                                                                                                                           |
|---------------------|-----------------------------------------------------------------------------------------------------------------------------------------------------------------------------------------------------------------------------------------------------------------------------------------------------------------------------------------------------------------------|
| Product description | For universal interior installation, also in conjunction with punched<br>sections with mounting flanges and support strips. Defective<br>assemblies are quickly and easily replaced. Additional mounting<br>levels.                                                                                                                                                   |
| Material            | Sheet steel, 2.5 mm                                                                                                                                                                                                                                                                                                                                                   |
| Surface finish      | Zinc-plated                                                                                                                                                                                                                                                                                                                                                           |
| Supply includes     | Assembly parts                                                                                                                                                                                                                                                                                                                                                        |
| Note                | Partial mounting plates are fastened directly onto the vertical<br>enclosure sections via the inner mounting level using the assembly<br>parts supplied loose. In this mounting position (in both the width<br>and the depth) they form one level with TS punched sections with<br>mounting flanges 17 x 73 mm and TS support strips for the inner<br>mounting level. |
| Dimensions          | Width: 700 mm<br>Height: 700 mm                                                                                                                                                                                                                                                                                                                                       |
|                     |                                                                                                                                                                                                                                                                                                                                                                       |