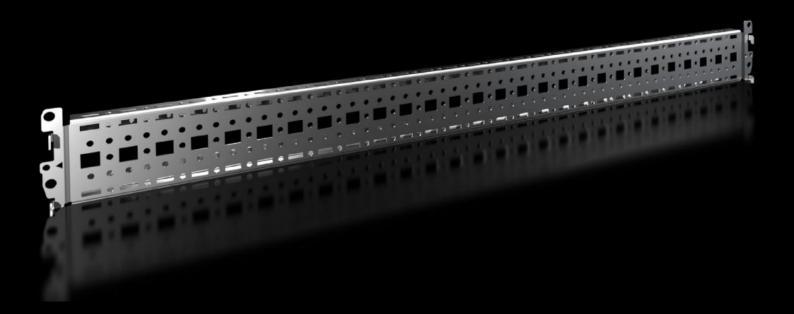

# Punched section with mounting flange, 18 x 64 mm

State: 2025.8.4 (Source: rittal.com/lt-en)

# VX 8617.040 - Punched section with mounting flange, 18 x 64 mm for VX

For variable, individual interior installation of the enclosure frame on the outer mounting level.

#### **Features**

| Model No.            | VX 8617.040                                                                                                                                                                                                                            |
|----------------------|----------------------------------------------------------------------------------------------------------------------------------------------------------------------------------------------------------------------------------------|
| Product description  | For variable, individual interior installation of the enclosure frame or the outer mounting level.                                                                                                                                     |
| Benefits             | Simply locate into the system punchings from the outside and screw-fasten System punchings on all four sides With pre-bayed enclosures, the punched sections with mounting flanges may also be fitted from the inside of the enclosure |
| Material             | Sheet steel                                                                                                                                                                                                                            |
| Surface finish       | Zinc-plated                                                                                                                                                                                                                            |
| Supply includes      | Assembly parts                                                                                                                                                                                                                         |
| Installation options | On the outer mounting level, on the enclosure section On the outer mounting level, between two punched sections with mounting flanges 23 x 64 mm                                                                                       |
| To fit               | Enclosure type: VX<br>To fit width/depth: 800 mm                                                                                                                                                                                       |
| Packs of             | 4 pc(s).                                                                                                                                                                                                                               |
|                      |                                                                                                                                                                                                                                        |