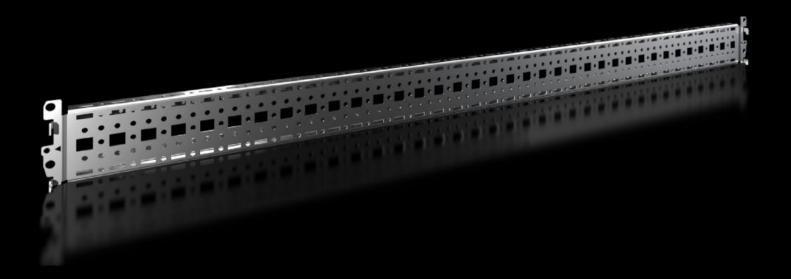

# Punched section with mounting flange, 18 x 64 mm

State: 2025.8.2 (Source: rittal.com/lt-en)

## VX 8617.050 - Punched section with mounting flange, 18 x 64 mm for VX

For variable, individual interior installation of the enclosure frame on the outer mounting level.

#### **Features**

| Model No.            | VX 8617.050                                                                                                                                                                  |
|----------------------|------------------------------------------------------------------------------------------------------------------------------------------------------------------------------|
| Product description  | For variable, individual interior installation of the enclosure frame on the outer mounting level.                                                                           |
| Benefits             | Simply locate into the system punchings from the outside and screw-fasten  System punchings on all four sides  With pre-bayed enclosures, the punched sections with mounting |
|                      | flanges may also be fitted from the inside of the enclosure                                                                                                                  |
| Material             | Sheet steel                                                                                                                                                                  |
| Surface finish       | Zinc-plated                                                                                                                                                                  |
| Supply includes      | Assembly parts                                                                                                                                                               |
| Installation options | On the outer mounting level, on the enclosure section On the outer mounting level, between two punched sections with mounting flanges 23 x 64 mm                             |
| To fit               | Enclosure type: VX<br>To fit width/depth: 1,000 mm                                                                                                                           |
| Packs of             | 4 pc(s).                                                                                                                                                                     |