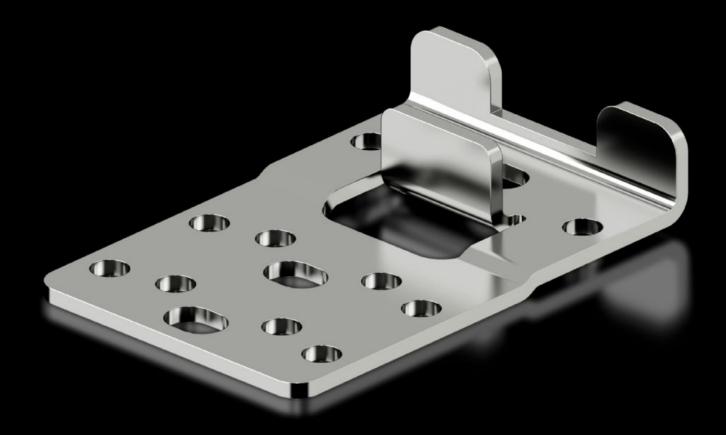

## VX 8617.351 - Mounting plate attachment Type B, for VX

For additional clamping and to reduce potential vibration of the mounting plate.

#### **Features**

| Model No.                     | VX 8617.351                                                                                                                                                                                                                                                                                                                                                                            |
|-------------------------------|----------------------------------------------------------------------------------------------------------------------------------------------------------------------------------------------------------------------------------------------------------------------------------------------------------------------------------------------------------------------------------------|
| Product description           | For additional clamping and to reduce potential vibration of the mounting plate.                                                                                                                                                                                                                                                                                                       |
| Benefits                      | Simple mounting directly on the enclosure frame or on the punched section with mounting flange 23 x 64 mm $$                                                                                                                                                                                                                                                                           |
| Function principle            | The mounting plate may optionally be screw-fastened with the mounting plate attachment, or form-fit connected.  Depending on the installation situation, the mounting plate attachment type B minimally surrounds the mounting plate Keeps the front of the mounting plate completely free for unrestricted use  May be mounted from the front or the rear, depending on the situation |
| Material                      | Sheet steel                                                                                                                                                                                                                                                                                                                                                                            |
| Surface finish                | Zinc plated, passivated                                                                                                                                                                                                                                                                                                                                                                |
| Supply includes               | Assembly parts                                                                                                                                                                                                                                                                                                                                                                         |
| Packs of                      | 10 pc(s).                                                                                                                                                                                                                                                                                                                                                                              |
| Net weight                    | 1.34                                                                                                                                                                                                                                                                                                                                                                                   |
| Gross weight                  | 1.44                                                                                                                                                                                                                                                                                                                                                                                   |
| PCF per pack (cradle-to-gate) | 5.8 kg CO2 eq (Cat B)                                                                                                                                                                                                                                                                                                                                                                  |
|                               |                                                                                                                                                                                                                                                                                                                                                                                        |