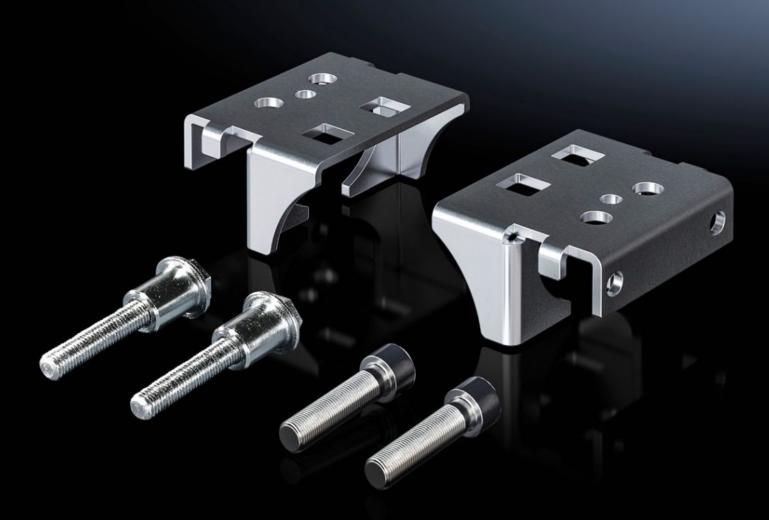

# VX 8617.360 - Installation kit for back-to-back mounting plates

The minimum spacing between the mounting plates facilitates maximum assemblies on both mounting plates.

### Features

| Model No.                     | VX 8617.360                                                                                                                                                                                                                                                                                     |
|-------------------------------|-------------------------------------------------------------------------------------------------------------------------------------------------------------------------------------------------------------------------------------------------------------------------------------------------|
| Product description           | The minimum spacing between the mounting plates facilitates maximum assemblies on both mounting plates.                                                                                                                                                                                         |
| Material                      | Sheet steel                                                                                                                                                                                                                                                                                     |
| Surface finish                | Zinc plated, passivated                                                                                                                                                                                                                                                                         |
| Assembly instruction          | A second mounting plate to fit the enclosure dimensions is required<br>See the list of Rittal spares online.<br>For enclosures with a rear panel, the glazed door may be used<br>instead of the rear panel or the lockable and adjacent door, for<br>optimum access to the rear mounting plate. |
| To fit                        | Enclosure type: VX                                                                                                                                                                                                                                                                              |
| Packs of                      | 1 pc(s).                                                                                                                                                                                                                                                                                        |
| Net weight                    | 0.5                                                                                                                                                                                                                                                                                             |
| Gross weight                  | 0.542                                                                                                                                                                                                                                                                                           |
| PCF per pack (cradle-to-gate) | 2.1 kg CO2 eq (Cat B)                                                                                                                                                                                                                                                                           |
| Note on PCF category          | Category B: PCF value (cradle-to-gate) based on the product weight, approximately calculated and self-declared                                                                                                                                                                                  |
| Customs tariff number         | 83024900                                                                                                                                                                                                                                                                                        |
|                               |                                                                                                                                                                                                                                                                                                 |