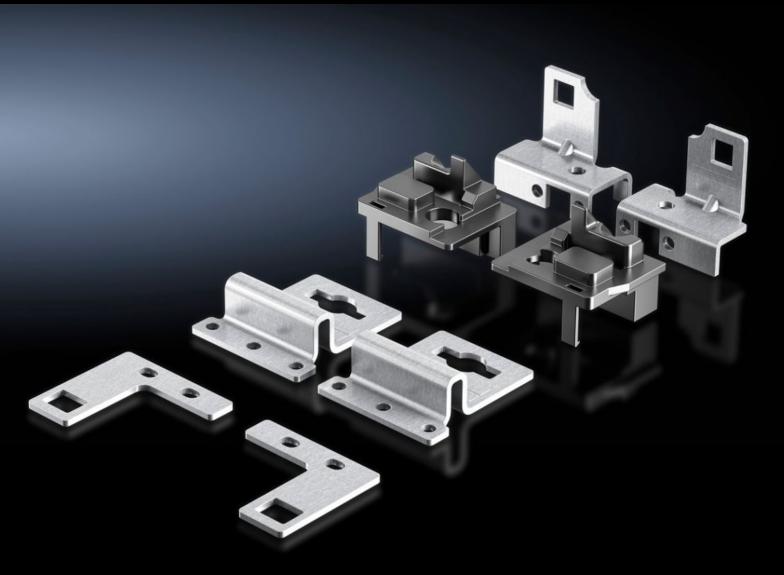

## VX 8617.370 - Multifunction mounting kit for mounting plate VX

The mounting plate may be offset by a further 20 mm in the depth, and installed from the rear.

## **Features**

| Model No.             | VX 8617.370                                                                                                                                                                                                                                                                                                                                                                                                                                |
|-----------------------|--------------------------------------------------------------------------------------------------------------------------------------------------------------------------------------------------------------------------------------------------------------------------------------------------------------------------------------------------------------------------------------------------------------------------------------------|
| Product description   | The mounting plate may be offset by a further 20 mm in the depth, and installed from the rear.                                                                                                                                                                                                                                                                                                                                             |
| Material              | Sheet steel                                                                                                                                                                                                                                                                                                                                                                                                                                |
| Surface finish        | Zinc plated, passivated                                                                                                                                                                                                                                                                                                                                                                                                                    |
| Supply includes       | 6 holders<br>Assembly parts                                                                                                                                                                                                                                                                                                                                                                                                                |
| Installation options  | For installing the mounting plate from the rear of the enclosure:  Mounting position flush with the enclosure frame, position ±0 mm.  The mounting plate is removable from the front and rear for servicing.  For 20 mm more installation depth in the enclosure: Installation position set back behind the enclosure frame, position +20 mm, F = 3500 N  For additional screw-fastening of the mounting plate: For all mounting positions |
| To fit                | Enclosure type: VX                                                                                                                                                                                                                                                                                                                                                                                                                         |
| Packs of              | 1 pc(s).                                                                                                                                                                                                                                                                                                                                                                                                                                   |
| Net weight            | 0.82                                                                                                                                                                                                                                                                                                                                                                                                                                       |
| Gross weight          | 0.82                                                                                                                                                                                                                                                                                                                                                                                                                                       |
| Customs tariff number | 83024900                                                                                                                                                                                                                                                                                                                                                                                                                                   |
| EAN                   | 4028177924437                                                                                                                                                                                                                                                                                                                                                                                                                              |
| ETIM 9                | EC002620                                                                                                                                                                                                                                                                                                                                                                                                                                   |
| ECLASS 8.0            | 27189234                                                                                                                                                                                                                                                                                                                                                                                                                                   |