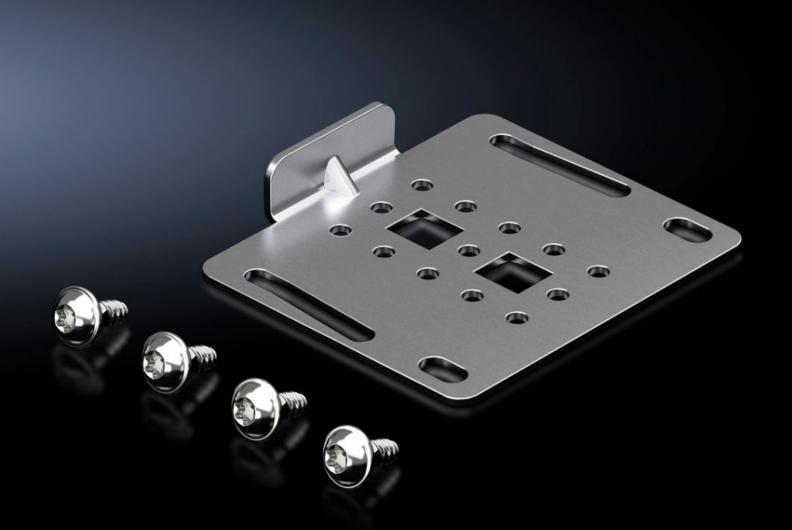

## VX 8617.506 - Quick-fit baying clamps for VX

Simply attach the screws, insert the quick-fit baying clamp, tap in with a hammer and lock.

## **Features**

| Model No.             | VX 8617.506                                                                                                                                                                                                                                                                                                               |
|-----------------------|---------------------------------------------------------------------------------------------------------------------------------------------------------------------------------------------------------------------------------------------------------------------------------------------------------------------------|
| Benefits              | For all-round installation on the baying joint May be flexibly positioned to avoid collisions with installed equipment Simply tighten the screws, tap the quick-fit baying clamp into position, pull the enclosures together and secure Additional mounting level between bayed enclosures, e.g. for mounting cable ducts |
| Material              | Sheet steel                                                                                                                                                                                                                                                                                                               |
| Surface finish        | Zinc-plated                                                                                                                                                                                                                                                                                                               |
| Supply includes       | Assembly parts                                                                                                                                                                                                                                                                                                            |
| Packs of              | 6 pc(s).                                                                                                                                                                                                                                                                                                                  |
| Net weight            | 0.6                                                                                                                                                                                                                                                                                                                       |
| Gross weight          | 0.705                                                                                                                                                                                                                                                                                                                     |
| Customs tariff number | 83024900                                                                                                                                                                                                                                                                                                                  |
| EAN                   | 4028177942332                                                                                                                                                                                                                                                                                                             |
| ETIM 9                | EC002622                                                                                                                                                                                                                                                                                                                  |
| ECLASS 8.0            | 27189263                                                                                                                                                                                                                                                                                                                  |