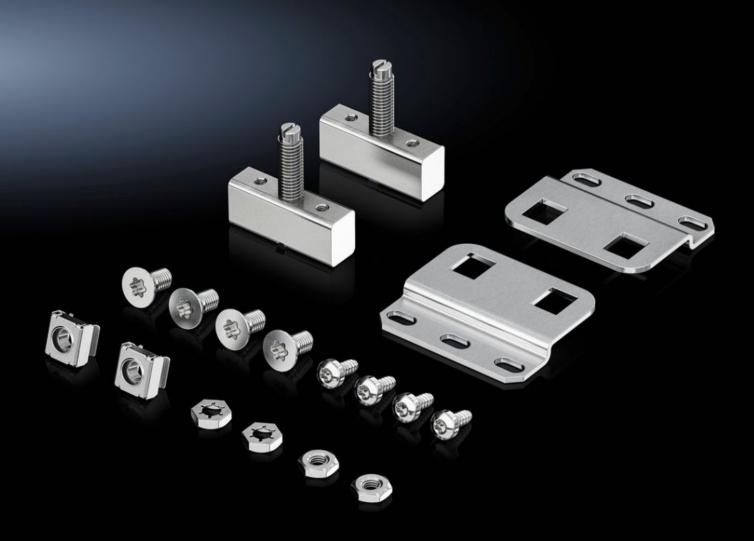

## VX 8617.650 - Hinge attachment for partial mounting plate VX

In conjunction with the mounting kit for swing frames, small, the partial mounting plate can be hinged to allow access to the components behind it for servicing.

## Features

| Model No.             | VX 8617.650                                                                                                                                                       |
|-----------------------|-------------------------------------------------------------------------------------------------------------------------------------------------------------------|
| Product description   | In conjunction with the mounting kit for swing frames, small, the partial mounting plate can be hinged to allow access to the components behind it for servicing. |
| Material              | Steel                                                                                                                                                             |
| Surface finish        | Zinc-plated                                                                                                                                                       |
| Supply includes       | Assembly parts                                                                                                                                                    |
| Installation options  | At the front, on the frame section<br>Set back, in the enclosure depth<br>At the side, in conjunction with the hinged side panel                                  |
| Assembly instruction  | Select a PS punched section with mounting flange to match the enclosure depth.                                                                                    |
| Packs of              | 1 pc(s).                                                                                                                                                          |
| Net weight            | 0.4                                                                                                                                                               |
| Gross weight          | 0.414                                                                                                                                                             |
| Customs tariff number | 83024900                                                                                                                                                          |
| EAN                   | 4028177919501                                                                                                                                                     |
| ETIM 9                | EC001167                                                                                                                                                          |
| ECLASS 8.0            | 27409219                                                                                                                                                          |
|                       |                                                                                                                                                                   |