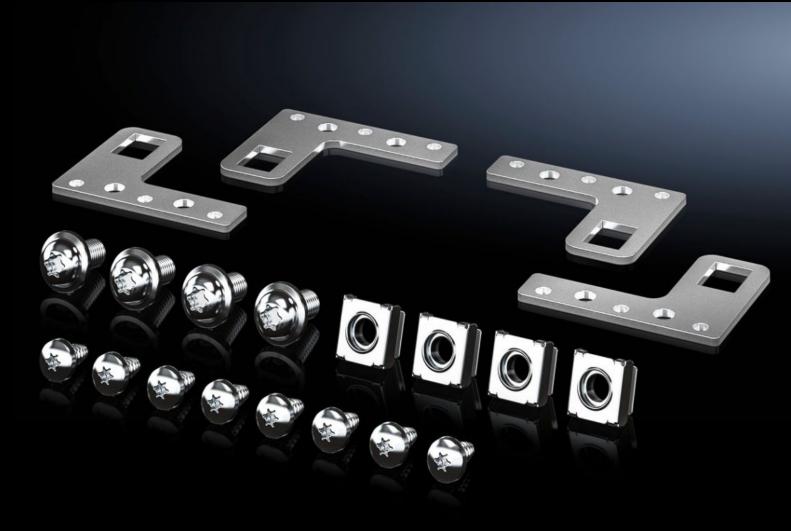

## VX 8617.655 - Partial mounting plate holder for partial mounting plate VX

The partial mounting plate may be fitted set back by 20 mm behind the enclosure frame using the partial mounting plate holder, and also fastened to the frame from the outside. The partial mounting plate is also removable from the inside for servicing.

## **Features**

| Model No.             | VX 8617.655                                                                                                                                                                                                                                                 |
|-----------------------|-------------------------------------------------------------------------------------------------------------------------------------------------------------------------------------------------------------------------------------------------------------|
| Product description   | The partial mounting plate may be fitted set back by 20 mm behind the enclosure frame using the partial mounting plate holder, and also fastened to the frame from the outside. The partial mounting plate is also removable from the inside for servicing. |
| Material              | Sheet steel                                                                                                                                                                                                                                                 |
| Surface finish        | Zinc plated, passivated                                                                                                                                                                                                                                     |
| Supply includes       | 4 partial mounting plate holders Assembly parts                                                                                                                                                                                                             |
| Packs of              | 1 pc(s).                                                                                                                                                                                                                                                    |
| Net weight            | 0.2                                                                                                                                                                                                                                                         |
| Gross weight          | 0.209                                                                                                                                                                                                                                                       |
| Customs tariff number | 83024900                                                                                                                                                                                                                                                    |
| EAN                   | 4028177924444                                                                                                                                                                                                                                               |
| ETIM 9                | EC002625                                                                                                                                                                                                                                                    |
| ECLASS 8.0            | 27189234                                                                                                                                                                                                                                                    |