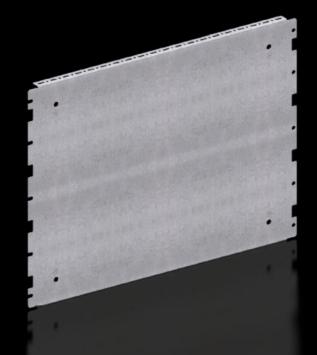

## VX 8617.662 - Partial assembly plate for VX, VX SE

To accommodate additional components inside the enclosure. Partial assembly plates are extremely versatile, providing a platform for a diverse range of applications.

## Features

| Model No.            | VX 8617.662                                                                                                                                                                 |
|----------------------|-----------------------------------------------------------------------------------------------------------------------------------------------------------------------------|
| Product description  | To accommodate additional components inside the enclosure.<br>Partial assembly plates are extremely versatile, providing a platform<br>for a diverse range of applications. |
| Benefits             | For individual interior installation, system punchings are additionally provided in the edge fold.                                                                          |
| Material             | Sheet steel, 1.5 mm                                                                                                                                                         |
| Surface finish       | Zinc-plated                                                                                                                                                                 |
| Supply includes      | Assembly parts                                                                                                                                                              |
| Installation options | Attach directly onto the enclosure section                                                                                                                                  |
| Note                 | In VX SE, on the enclosure section in conjunction with VX adaptor rail                                                                                                      |
| Dimensions           | Width: 538 mm<br>Height: 398 mm                                                                                                                                             |
| To fit               | Enclosure type: VX<br>VX SE<br>To fit width/depth: 600 mm                                                                                                                   |
| Packs of             | 1 pc(s).                                                                                                                                                                    |
| Net weight           | 2.58                                                                                                                                                                        |
|                      |                                                                                                                                                                             |