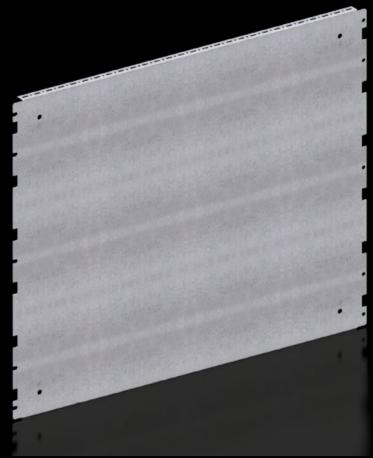

## VX 8617.665 - Partial assembly plate for VX, VX SE

To accommodate additional components inside the enclosure. Partial assembly plates are extremely versatile, providing a platform for a diverse range of applications.

#### **Features**

| Model No.            | VX 8617.665                                                                                                                                                            |
|----------------------|------------------------------------------------------------------------------------------------------------------------------------------------------------------------|
| Product description  | To accommodate additional components inside the enclosure.  Partial assembly plates are extremely versatile, providing a platform for a diverse range of applications. |
| Benefits             | For individual interior installation, system punchings are additionally provided in the edge fold.                                                                     |
| Material             | Sheet steel, 1.5 mm                                                                                                                                                    |
| Surface finish       | Zinc-plated                                                                                                                                                            |
| Supply includes      | Assembly parts                                                                                                                                                         |
| Installation options | Attach directly onto the enclosure section                                                                                                                             |
| Note                 | In VX SE, on the enclosure section in conjunction with VX adaptor rail                                                                                                 |
| Dimensions           | Width: 738 mm<br>Height: 598 mm                                                                                                                                        |
| To fit               | Enclosure type: VX<br>VX SE<br>To fit width/depth: 800 mm                                                                                                              |
| Packs of             | 1 pc(s).                                                                                                                                                               |
| Net weight           | 5.16                                                                                                                                                                   |