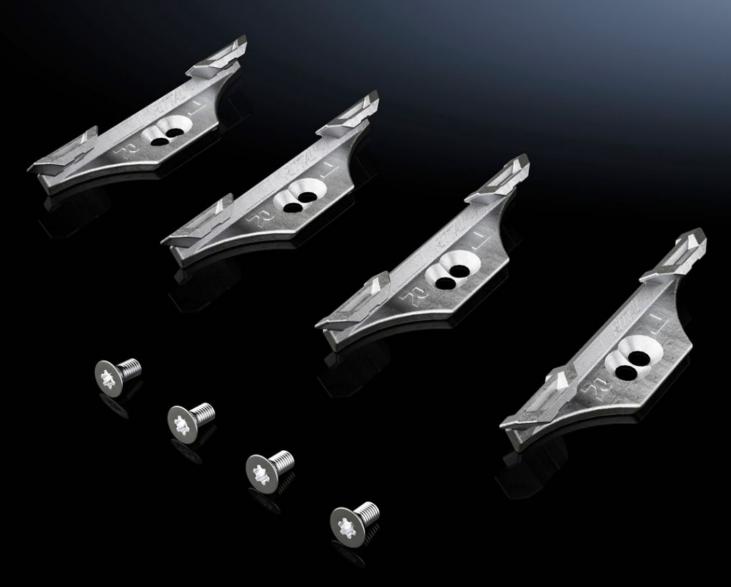

## VX 8618.110 - Lock components for VX

For retrofitting a glazed door or sheet steel door in place of a rear panel.

## Features

| Model No.             | VX 8618.110                                                                  |
|-----------------------|------------------------------------------------------------------------------|
| Product description   | For retrofitting a glazed door or sheet steel door in place of a rear panel. |
| Material              | Die-cast zinc                                                                |
| Supply includes       | Assembly parts                                                               |
| Packs of              | 4 pc(s).                                                                     |
| Net weight            | 0.22                                                                         |
| Gross weight          | 0.22                                                                         |
| Customs tariff number | 73182900                                                                     |
| EAN                   | 4028177921368                                                                |
| ETIM 9                | EC002626                                                                     |
| ECLASS 8.0            | 27189234                                                                     |