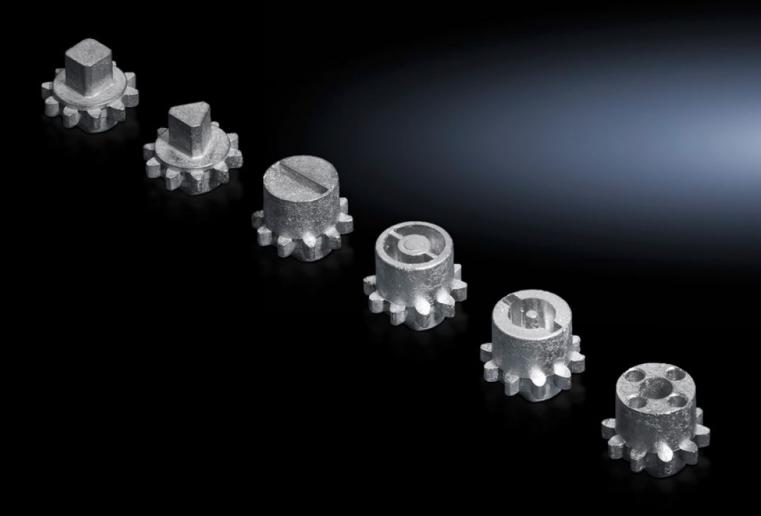

## VX 8618.303 - Lock insert type G

For handles and enclosures.

## **Features**

| Model No.                     | VX 8618.303                                    |
|-------------------------------|------------------------------------------------|
| Design                        | G                                              |
| Material                      | Die-cast zinc                                  |
| Installation in handle system | Comfort handle VX for padlock and lock inserts |
| Lock                          | Lock insert: 8 mm triangular                   |
| To fit enclosure type         | VX<br>VX IT                                    |
| Packs of                      | 1 pc(s).                                       |
| Net weight                    | 0.015                                          |
| Gross weight                  | 0.016                                          |
| Customs tariff number         | 83016000                                       |
| EAN                           | 4028177921849                                  |
| ETIM 9                        | EC000743                                       |
| ECLASS 8.0                    | 27409218                                       |