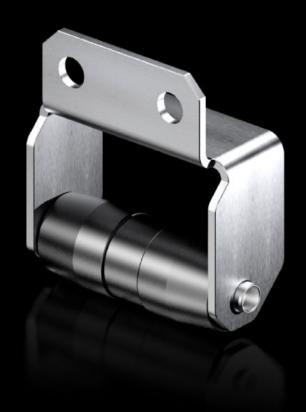

## VX 8618.420 - Ride-up roller for VX

Lifts up the door when there is heavy installed equipment (e.g. cooling unit) as a closing aid. For attaching to the tubular door frame.