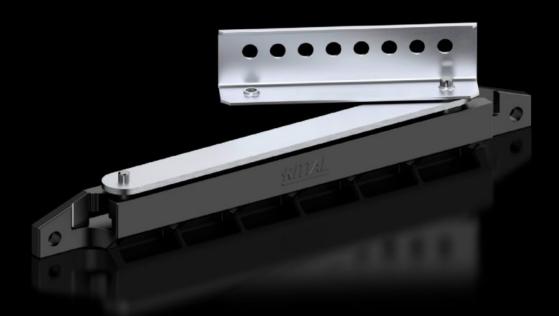

## SZ 8618.425 - Door stay for escape routes

In case of an emergency, conventional door stays can block the escape route. The stay is actuated automatically under pressure, releasing the door in both directions. In conjunction with 180° hinges, this ensures that no escape routes are blocked by open doors in the event of an emergency.

## **Features**

| Model No.             | SZ 8618.425                                                                                                                                                                                                                                                                                          |
|-----------------------|------------------------------------------------------------------------------------------------------------------------------------------------------------------------------------------------------------------------------------------------------------------------------------------------------|
| Product description   | In an emergency situation, conventional door stays could block the escape route. The stay is activated automatically by pressure, releasing the door in both directions. In conjunction with 180° hinges, this ensures that no escape routes are blocked by open doors in the event of an emergency. |
| Supply includes       | Assembly parts                                                                                                                                                                                                                                                                                       |
| To fit enclosure type | VX                                                                                                                                                                                                                                                                                                   |
| Packs of              | 1 pc(s).                                                                                                                                                                                                                                                                                             |
| Net weight            | 0.25                                                                                                                                                                                                                                                                                                 |
| Gross weight          | 0.291                                                                                                                                                                                                                                                                                                |
| Customs tariff number | 83024900                                                                                                                                                                                                                                                                                             |
| EAN                   | 4028177958500                                                                                                                                                                                                                                                                                        |
| ETIM 9                | EC002626                                                                                                                                                                                                                                                                                             |
| ETIM 8                | EC002626                                                                                                                                                                                                                                                                                             |
| ECLASS 8.0            | 27189234                                                                                                                                                                                                                                                                                             |