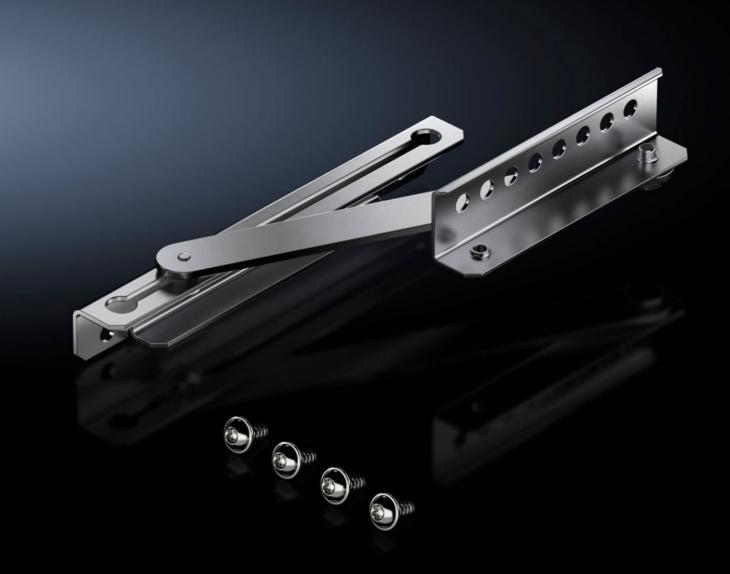

## VX 8618.430 Door stay

State: 2025.6.25 (Source: rittal.com/lt-en)

## VX 8618.430 - Door stay for VX

To secure the door in the open position. May be fitted without machining the enclosure/housing.

## **Features**

| Model No.             | VX 8618.430                                                                                     |
|-----------------------|-------------------------------------------------------------------------------------------------|
| Product description   | To secure the door in the open position. May be fitted without machining the enclosure/housing. |
| Supply includes       | Assembly parts                                                                                  |
| Mounting position     | Bottom                                                                                          |
| To fit enclosure type | VX                                                                                              |
| Packs of              | 1 pc(s).                                                                                        |
| Net weight            | 0.314                                                                                           |
| Gross weight          | 0.316                                                                                           |
| Customs tariff number | 83024900                                                                                        |
| EAN                   | 4028177944800                                                                                   |
| ETIM 9                | EC002626                                                                                        |
| ETIM 8                | EC002626                                                                                        |
| ECLASS 8.0            | 27189266                                                                                        |