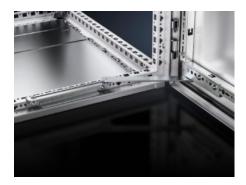

## VX 8618.430 Door stay

State: 2025.6.25 (Source: rittal.com/lt-en)

## VX 8618.430 - Door stay for VX

To secure the door in the open position. May be fitted without machining the enclosure/housing.

## **Features**

| Model No.             | VX 8618.430                                                                                     |
|-----------------------|-------------------------------------------------------------------------------------------------|
| Product description   | To secure the door in the open position. May be fitted without machining the enclosure/housing. |
| Supply includes       | Assembly parts                                                                                  |
| Mounting position     | Bottom                                                                                          |
| To fit enclosure type | VX                                                                                              |
| Packs of              | 1 pc(s).                                                                                        |
| Net weight            | 0.314                                                                                           |
| Gross weight          | 0.316                                                                                           |
| Customs tariff number | 83024900                                                                                        |
| EAN                   | 4028177944800                                                                                   |
| ETIM 9                | EC002626                                                                                        |
| ETIM 8                | EC002626                                                                                        |
| ECLASS 8.0            | 27189266                                                                                        |