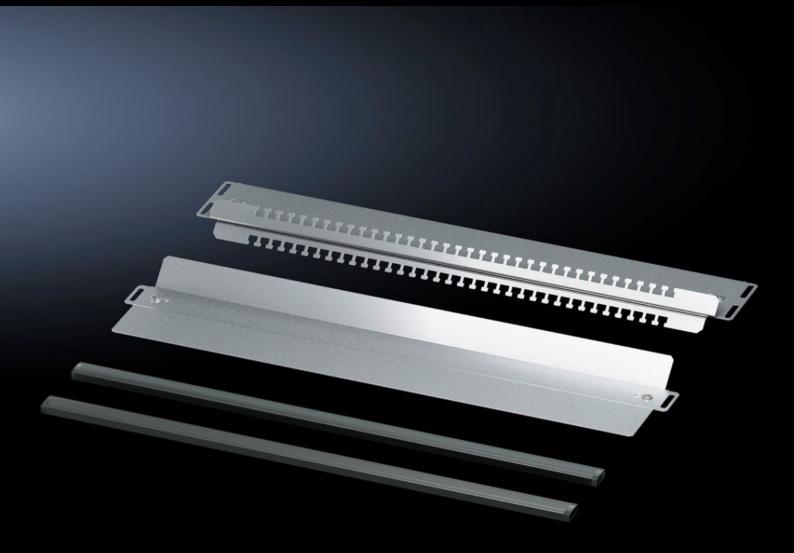

## VX 8618.820 - EMC gland plate for VX

For shielded cables with a maximum diameter of 20 mm. Combined EMC contacting and cable fastening provide low-resistance contact between the cable shield and gland plate. For all 400, 500, 600 and 800 mm deep enclosures in conjunction with standard gland plates.

## **Features**

| Model No.             | VX 8618.820                                                                                                                                                                                                                                                            |
|-----------------------|------------------------------------------------------------------------------------------------------------------------------------------------------------------------------------------------------------------------------------------------------------------------|
| Product description   | For shielded cables with a maximum diameter of 20 mm. Combined EMC contacting and cable fastening provide low-resistance contact between the cable shield and gland plate. For all 400, 500, 600 and 800 mm deep enclosures in conjunction with standard gland plates. |
| Material              | Sheet steel                                                                                                                                                                                                                                                            |
| Surface finish        | Zinc-plated                                                                                                                                                                                                                                                            |
| Supply includes       | 1 gland plate with T-head punching<br>1 sliding gland plate<br>2 EMC seals                                                                                                                                                                                             |
| To fit                | Enclosure type: VX<br>Width: = 600 mm                                                                                                                                                                                                                                  |
| Note                  | Standard-compliant IP protection category not supported                                                                                                                                                                                                                |
| Packs of              | 1 pc(s).                                                                                                                                                                                                                                                               |
| Net weight            | 1.8                                                                                                                                                                                                                                                                    |
| Gross weight          | 1.94                                                                                                                                                                                                                                                                   |
| Customs tariff number | 94039910                                                                                                                                                                                                                                                               |
| EAN                   | 4028177929883                                                                                                                                                                                                                                                          |
| ETIM 9                | EC002620                                                                                                                                                                                                                                                               |
| ECLASS 8.0            | 27189261                                                                                                                                                                                                                                                               |