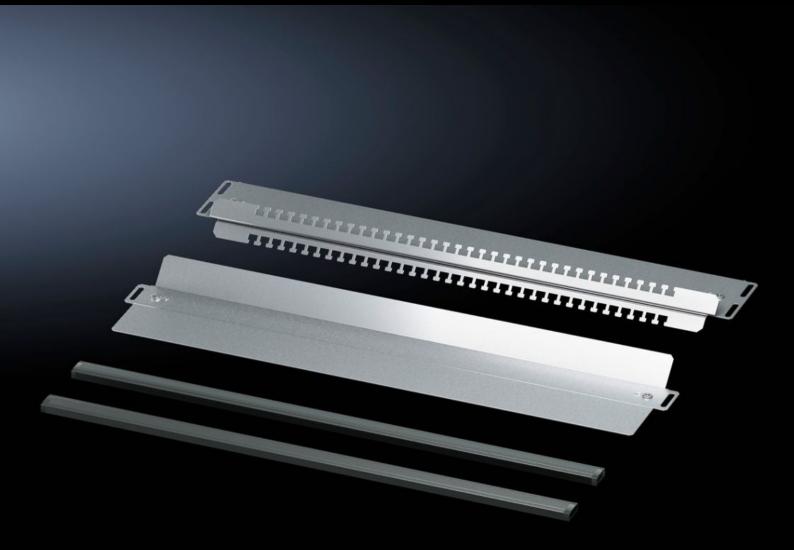

## VX 8618.821 - EMC gland plate for VX

For shielded cables with a maximum diameter of 20 mm. Combined EMC contacting and cable fastening provide low-resistance contact between the cable shield and gland plate. For all 400, 500, 600 and 800 mm deep enclosures in conjunction with standard gland plates.

## **Features**

| Model No.             | VX 8618.821                                                                                                                                                                                                                                                            |
|-----------------------|------------------------------------------------------------------------------------------------------------------------------------------------------------------------------------------------------------------------------------------------------------------------|
| Product description   | For shielded cables with a maximum diameter of 20 mm. Combined EMC contacting and cable fastening provide low-resistance contact between the cable shield and gland plate. For all 400, 500, 600 and 800 mm deep enclosures in conjunction with standard gland plates. |
| Material              | Sheet steel                                                                                                                                                                                                                                                            |
| Surface finish        | Zinc-plated                                                                                                                                                                                                                                                            |
| Supply includes       | 1 gland plate with T-head punching<br>1 sliding gland plate<br>2 EMC seals                                                                                                                                                                                             |
| To fit                | Enclosure type: VX<br>Width: = 800 mm                                                                                                                                                                                                                                  |
| Note                  | Standard-compliant IP protection category not supported                                                                                                                                                                                                                |
| Packs of              | 1 pc(s).                                                                                                                                                                                                                                                               |
| Net weight            | 2.5                                                                                                                                                                                                                                                                    |
| Gross weight          | 2.72                                                                                                                                                                                                                                                                   |
| Customs tariff number | 94039910                                                                                                                                                                                                                                                               |
| EAN                   | 4028177929890                                                                                                                                                                                                                                                          |
| ETIM 9                | EC002620                                                                                                                                                                                                                                                               |
| ECLASS 8.0            | 27189261                                                                                                                                                                                                                                                               |