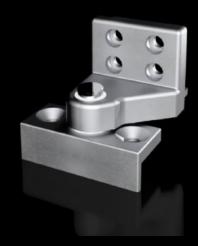

## VX 8619.050 180° hinge

State: 2025.8.23 (Source: rittal.com/lt-en)

## VX 8619.050 - 180° hinge for VX swing frame, large

To extend the opening angle from 130° to 180° in the foremost installation position.