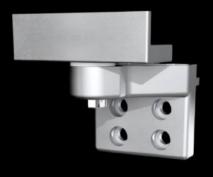

## VX 8619.050 180° hinge

State: 2025.8.23 (Source: rittal.com/lt-en)

## VX 8619.050 - 180° hinge for VX swing frame, large

To extend the opening angle from 130° to 180° in the foremost installation position.