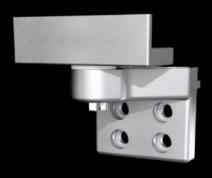

## VX 8619.051 - 180° hinge for VX swing frame, large

To extend the opening angle from 130° to 180° in the foremost installation position.