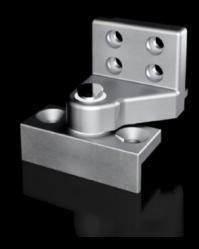

## VX 8619.051 - 180° hinge for VX swing frame, large

To extend the opening angle from 130° to 180° in the foremost installation position.