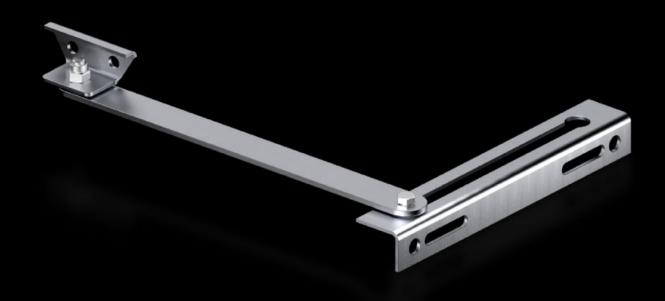

## SR 8619.270 Swing frame stay

State: 2025.8.28 (Source: rittal.com/lt-en)

## SR 8619.270 - Swing frame stay

Secures the swing frame in the open position.

## **Features**

| Model No.             | SR 8619.270                                                                                                                   |
|-----------------------|-------------------------------------------------------------------------------------------------------------------------------|
| Design                | with 130° hinge                                                                                                               |
| Product description   | Secures the swing frame in the open position.                                                                                 |
| Installation options  | For mounting on swing frame, large: on the mounting kit, top<br>For mounting on swing frames, small: on the mounting kit, top |
| Packs of              | 1 pc(s).                                                                                                                      |
| Net weight            | 0.214                                                                                                                         |
| Gross weight          | 0.241                                                                                                                         |
| Customs tariff number | 73269098                                                                                                                      |
| EAN                   | 4028177921917                                                                                                                 |
| ETIM 9                | EC002626                                                                                                                      |
| ECLASS 8.0            | 27189266                                                                                                                      |