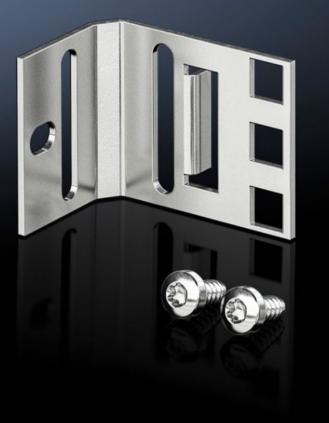

## VX 8619.330 - Adaptor pieces, 482.6 mm (19") for VX, VX SE

The 1 U sub-section of adaptor sections. For the installation of subracks and other 482.6 mm (19") equipment.

## Features

| Model No.               | VX 8619.330                                                                                                                                                                                                              |
|-------------------------|--------------------------------------------------------------------------------------------------------------------------------------------------------------------------------------------------------------------------|
| Product description     |                                                                                                                                                                                                                          |
| Material                | Sheet steel, 2 mm                                                                                                                                                                                                        |
| Supply includes         | Assembly parts                                                                                                                                                                                                           |
| Units                   | 1 U                                                                                                                                                                                                                      |
| Installation dimensions | Installation width for components: 19"                                                                                                                                                                                   |
| Note                    | The 482.6 mm (19") measurement applies when mounting on the frame of 600 mm wide enclosures.<br>Depth-offset installation in 600 mm wide enclosures is possible using punched sections with mounting flanges, 18 x 64 mm |
| Packs of                | 4 pc(s).                                                                                                                                                                                                                 |
| Net weight              | 0.22                                                                                                                                                                                                                     |
| Gross weight            | 0.22                                                                                                                                                                                                                     |
| Customs tariff number   | 73182900                                                                                                                                                                                                                 |
| EAN                     | 4028177927025                                                                                                                                                                                                            |
| ETIM 9                  | EC002625                                                                                                                                                                                                                 |
| ECLASS 8.0              | 27189234                                                                                                                                                                                                                 |
|                         |                                                                                                                                                                                                                          |