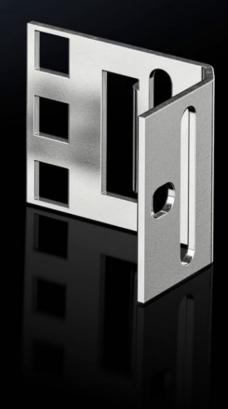

## VX 8619.330 - Adaptor pieces, 482.6 mm (19") for VX, VX SE

The 1 U sub-section of adaptor sections. For the installation of subracks and other 482.6 mm (19") equipment.

## Features

| Model No.               | VX 8619.330                                                                                                                                                                                                              |
|-------------------------|--------------------------------------------------------------------------------------------------------------------------------------------------------------------------------------------------------------------------|
| Product description     |                                                                                                                                                                                                                          |
| Material                | Sheet steel, 2 mm                                                                                                                                                                                                        |
| Supply includes         | Assembly parts                                                                                                                                                                                                           |
| Units                   | 1 U                                                                                                                                                                                                                      |
| Installation dimensions | Installation width for components: 19"                                                                                                                                                                                   |
| Note                    | The 482.6 mm (19") measurement applies when mounting on the frame of 600 mm wide enclosures.<br>Depth-offset installation in 600 mm wide enclosures is possible using punched sections with mounting flanges, 18 x 64 mm |
| Packs of                | 4 pc(s).                                                                                                                                                                                                                 |
| Net weight              | 0.22                                                                                                                                                                                                                     |
| Gross weight            | 0.22                                                                                                                                                                                                                     |
| Customs tariff number   | 73182900                                                                                                                                                                                                                 |
| EAN                     | 4028177927025                                                                                                                                                                                                            |
| ETIM 9                  | EC002625                                                                                                                                                                                                                 |
| ECLASS 8.0              | 27189234                                                                                                                                                                                                                 |
|                         |                                                                                                                                                                                                                          |