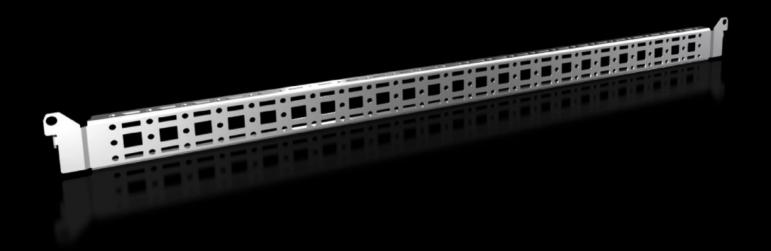

# Punched section with mounting flange, 14 x 39 mm

State: 2025.8.25 (Source: rittal.com/lt-en)

## VX 8619.760 - Punched section with mounting flange, 14 x 39 mm for VX, VX SE, PC, IW, AX

For securing cable ducts, cable conduit holders, equipment installed on the door, etc.

#### **Features**

| Model No.                      | VX 8619.760                                                                                                                         |
|--------------------------------|-------------------------------------------------------------------------------------------------------------------------------------|
| Product description            | For attaching cable ducts, cable conduit holders, equipment installed on the door, etc.                                             |
| Material                       | Sheet steel                                                                                                                         |
| Surface finish                 | Zinc-plated                                                                                                                         |
| Supply includes                | Assembly parts                                                                                                                      |
| Distance between fixing points | 575 mm                                                                                                                              |
| AX installation options        | In enclosure width 600 mm and in enclosure height 700 mm, in conjunction with rail for interior installation AX                     |
| Assembly instruction           | For installation in AX sheet steel, only in conjunction with rail for interior installation AX                                      |
| Note                           | For installing your own components on the punched section with mounting flange, metal screws or self-tapping M5 screws are required |
| To fit                         | Enclosure type: AX<br>Suitable for width or height or depth: 700 mm                                                                 |
| Packs of                       | 4 pc(s).                                                                                                                            |