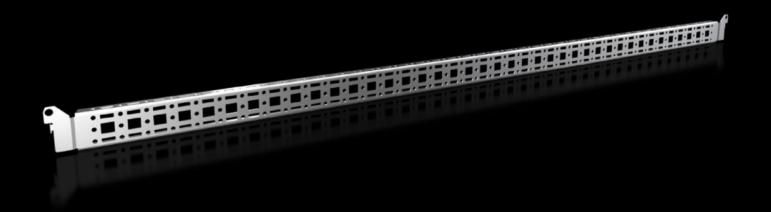

# Punched section with mounting flange, 14 x 39 mm

State: 2025.8.24 (Source: rittal.com/lt-en)

## VX 8619.770 - Punched section with mounting flange, 14 x 39 mm for VX, VX SE, PC, IW, AX

For securing cable ducts, cable conduit holders, equipment installed on the door, etc.