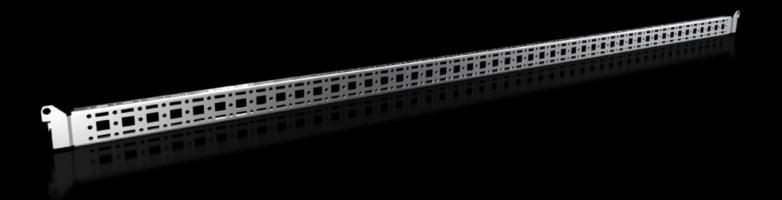

# Punched section with mounting flange, 14 x 39 mm

State: 2025.9.7 (Source: rittal.com/lt-en)

## VX 8619.780 - Punched section with mounting flange, 14 x 39 mm for VX, VX SE, PC, IW, AX

For securing cable ducts, cable conduit holders, equipment installed on the door, etc.