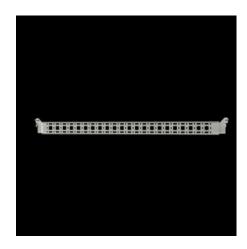

# Punched section with mounting flange, 14 x 39 mm

State: 2025.9.7 (Source: rittal.com/lt-en)

## VX 8619.780 - Punched section with mounting flange, 14 x 39 mm for VX, VX SE, PC, IW, AX

For securing cable ducts, cable conduit holders, equipment installed on the door, etc.