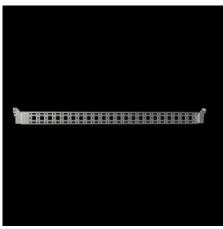

# Punched section with mounting flange, 14 x 39 mm

State: 2025.9.7 (Source: rittal.com/lt-en)

## VX 8619.780 - Punched section with mounting flange, 14 x 39 mm for VX, VX SE, PC, IW, AX

For securing cable ducts, cable conduit holders, equipment installed on the door, etc.