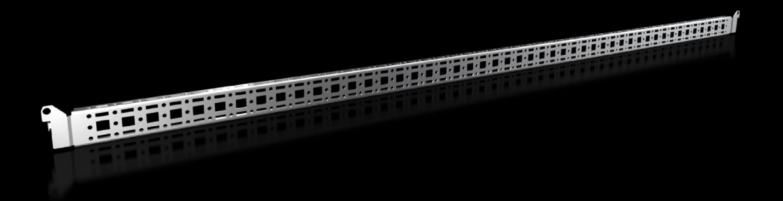

# VX 8619.790 - Punched section with mounting flange, 14 x 39 mm for VX, VX SE, PC, IW, AX

For securing cable ducts, cable conduit holders, equipment installed on the door, etc.

#### **Features**

| Model No.                      | VX 8619.790                                                                                                                         |
|--------------------------------|-------------------------------------------------------------------------------------------------------------------------------------|
| Product description            | For attaching cable ducts, cable conduit holders, equipment installed on the door, etc.                                             |
| Material                       | Sheet steel                                                                                                                         |
| Surface finish                 | Zinc-plated                                                                                                                         |
| Supply includes                | Assembly parts                                                                                                                      |
| Distance between fixing points | 635 mm                                                                                                                              |
| AX installation options        | In enclosure height 760 mm, in conjunction with rail for interior installation AX                                                   |
| Assembly instruction           | For installation in AX sheet steel, only in conjunction with rail for interior installation AX                                      |
| Note                           | For installing your own components on the punched section with mounting flange, metal screws or self-tapping M5 screws are required |
| To fit                         | Enclosure type: AX<br>Suitable for width or height or depth: 760 mm                                                                 |
| Packs of                       | 4 pc(s).                                                                                                                            |