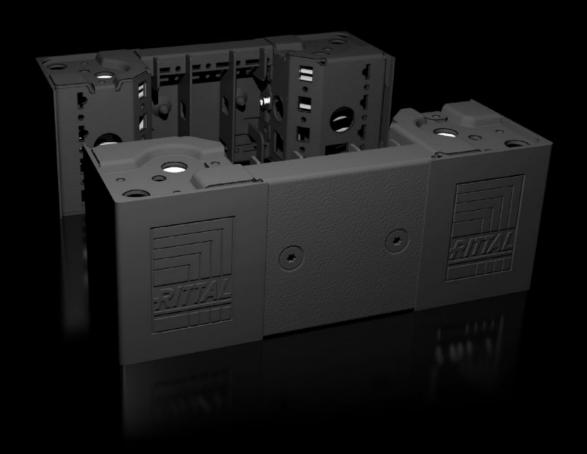

# VX 8640.000 - Base/plinth corner piece with base/plinth trim panels, front and rear, 100 mm for VX, VX IT, VX SE, TE, TS, TS IT, TP, PC, IW

Heavy-duty base/plinth corner pieces with moulded self-positioning to the enclosure, may be used with or without trim panels depending on the application. Large openings in the base/plinth corner piece for optimum access to the screw-fastening point, may be concealed with a plastic corner and baying cover.

#### **Features**

| Model No.           | VX 8640.000                                                                                                                                                                                                                                                                                                                              |
|---------------------|------------------------------------------------------------------------------------------------------------------------------------------------------------------------------------------------------------------------------------------------------------------------------------------------------------------------------------------|
| Product description | High-load capacity base/plinth corner pieces with moulded self-<br>positioning to the enclosure, may be used with or without trim<br>panels depending on the application. Large openings in the base/<br>plinth corner piece for optimum access to the screw-fastening point<br>may be concealed with a plastic corner and baying cover. |
| Material            | Base/plinth corner piece: Sheet steel Base/plinth trim panel front/rear: Sheet steel Corner and baying cover: Plastic                                                                                                                                                                                                                    |
| Colour              | RAL 9005                                                                                                                                                                                                                                                                                                                                 |
| Supply includes     | 4 base/plinth corner pieces, 100 mm high 4 corner covers 1 baying cover 2 base/plinth trim panels, front/rear, 100 mm high Assembly parts                                                                                                                                                                                                |
| Note                | Side base/plinth trim panels finish off a base/plinth unit or provide additional stabilisation between base/plinths or enable interior configuration of the base/plinth                                                                                                                                                                  |
| Dimensions          | Height: 100 mm                                                                                                                                                                                                                                                                                                                           |