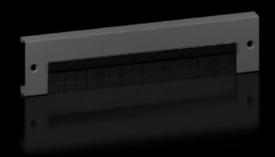

# Base/plinth trim panels with brush strip

State: 2025.8.6 (Source: rittal.com/lt-en)

## VX 8660.092 - Base/plinth trim panels with brush strip for base/plinth system VX, sheet steel

For cable entry in the base/plinth. With a 200 mm base/plinth height, one or two trim panels with brush strip may optionally be used. Thanks to the optional trim panel attachment, the trim panels with brush strip may also be fitted at the front, rear or side of the base/plinth corner piece.