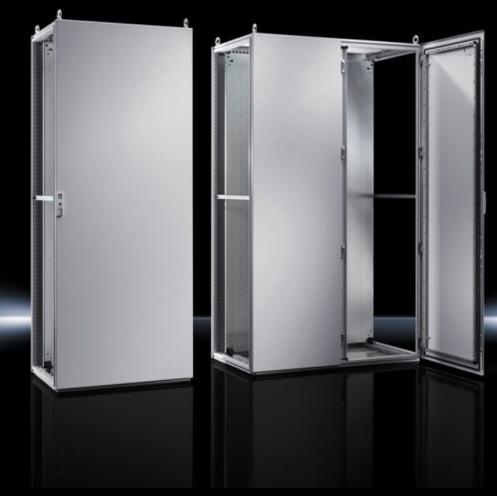

## TS 8665.500 - Baying systems TS 8

The TS 8 sheet steel baying system, with its symmetrical profile in the width and depth, offers a significant space gain, plus simple interior installation. This likewise ensures bayability from all sides. Additionally, the integral, automatic potential equalisation of all enclosure panels and the triple surface treatment ensure optimum safety.

#### **Features**

| Model No.      | TS 8665.500                                                     |
|----------------|-----------------------------------------------------------------|
| Material       | Enclosure frame: Sheet steel, 1.5 mm                            |
|                | Roof: Sheet steel, 1.5 mm                                       |
|                | Door: Sheet steel, 2.0 mm                                       |
|                | Rear panel: Sheet steel, 1.5 mm                                 |
|                | Gland plates: Sheet steel, 1.5 mm                               |
|                | Mounting plate: Sheet steel, 3.0 mm                             |
| Surface finish | Enclosure frame: Dipcoat-primed                                 |
|                | Door, roof and rear panel: Dipcoat-primed, powder-coated on the |
|                | outside, textured paint                                         |
|                | Mounting plate and gland plates: Zinc-plated                    |
| Colour         | RAL 7035                                                        |
|                |                                                                 |

### Features

| Enclosure frame                                                       |
|-----------------------------------------------------------------------|
| Door(s) R/h door hinge with single-door enclosures, may be swapped to |
| opposite side                                                         |
| Roof plate                                                            |
| Rear panel                                                            |
| 4 eyebolts                                                            |
| Lock: 3 mm double-bit                                                 |
| Gland plates                                                          |
| Mounting plate                                                        |
| 2 TS punched rails 18 x 38 mm                                         |
| Width: 600 mm                                                         |
| Height: 1,600 mm                                                      |
| Depth: 500 mm                                                         |
| 499 mm x 1,496 mm                                                     |
| IP 55                                                                 |
| NEMA 1                                                                |
| NEMA 12                                                               |
| Type 1                                                                |
| Type 12                                                               |
| IK09                                                                  |
| 1                                                                     |
| Sheet steel                                                           |
| 1 pc(s).                                                              |
| 81                                                                    |
| 84.4                                                                  |
| 4028177386655                                                         |
| EC000261                                                              |
| 27180101                                                              |
|                                                                       |