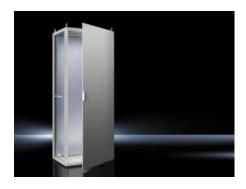

## TS 8665.500 - Baying systems TS 8

The TS 8 sheet steel baying system, with its symmetrical profile in the width and depth, offers a significant space gain, plus simple interior installation. This likewise ensures bayability from all sides. Additionally, the integral, automatic potential equalisation of all enclosure panels and the triple surface treatment ensure optimum safety.

#### **Features**

| Model No.      | TS 8665.500                                                     |
|----------------|-----------------------------------------------------------------|
| Material       | Enclosure frame: Sheet steel, 1.5 mm                            |
|                | Roof: Sheet steel, 1.5 mm                                       |
|                | Door: Sheet steel, 2.0 mm                                       |
|                | Rear panel: Sheet steel, 1.5 mm                                 |
|                | Gland plates: Sheet steel, 1.5 mm                               |
|                | Mounting plate: Sheet steel, 3.0 mm                             |
| Surface finish | Enclosure frame: Dipcoat-primed                                 |
|                | Door, roof and rear panel: Dipcoat-primed, powder-coated on the |
|                | outside, textured paint                                         |
|                | Mounting plate and gland plates: Zinc-plated                    |
| Colour         | RAL 7035                                                        |
|                |                                                                 |

### Features

| Enclosure frame                                                       |
|-----------------------------------------------------------------------|
| Door(s) R/h door hinge with single-door enclosures, may be swapped to |
| opposite side                                                         |
| Roof plate                                                            |
| Rear panel                                                            |
| 4 eyebolts                                                            |
| Lock: 3 mm double-bit                                                 |
| Gland plates                                                          |
| Mounting plate                                                        |
| 2 TS punched rails 18 x 38 mm                                         |
| Width: 600 mm                                                         |
| Height: 1,600 mm                                                      |
| Depth: 500 mm                                                         |
| 499 mm x 1,496 mm                                                     |
| IP 55                                                                 |
| NEMA 1                                                                |
| NEMA 12                                                               |
| Type 1                                                                |
| Type 12                                                               |
| IK09                                                                  |
| 1                                                                     |
| Sheet steel                                                           |
| 1 pc(s).                                                              |
| 81                                                                    |
| 84.4                                                                  |
| 4028177386655                                                         |
| EC000261                                                              |
| 27180101                                                              |
|                                                                       |