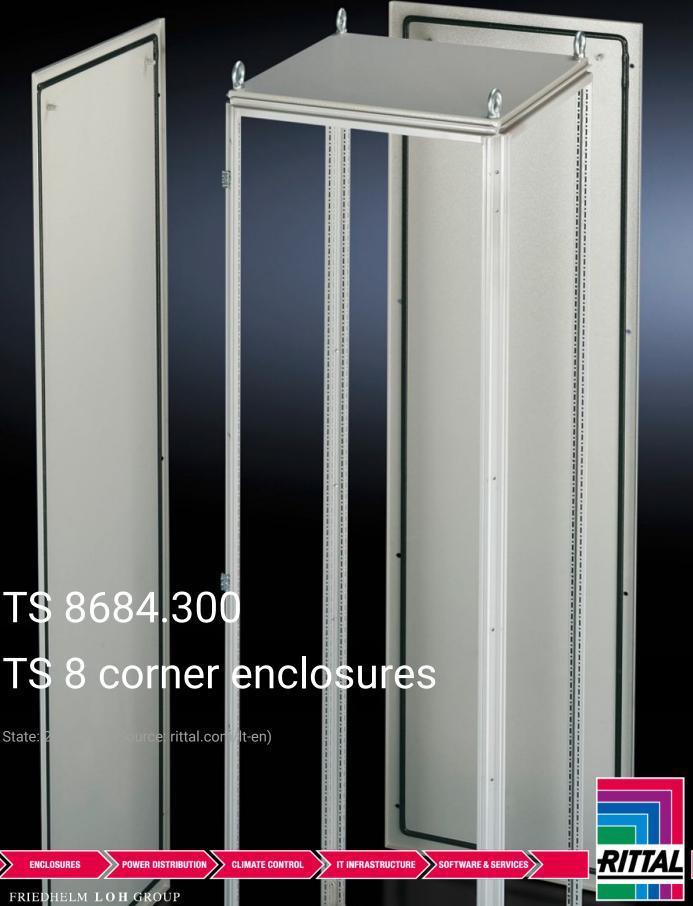

## TS 8684.300 - TS 8 corner enclosures

For corner baying of TS 8 enclosures, also with different depths.

## **Features**

| Model No.             | TS 8684.300                                                                                                                                                                                                                                                                                                                                                                                                                                                                                            |
|-----------------------|--------------------------------------------------------------------------------------------------------------------------------------------------------------------------------------------------------------------------------------------------------------------------------------------------------------------------------------------------------------------------------------------------------------------------------------------------------------------------------------------------------|
| Product description   | The corner enclosure and the supplied components will accommodate the various baying options of the TS 8 frame on all outer surfaces. Fitted with a rear panel and an asymmetrical side panel, the corner enclosure also permits the option of baying in both the width and depth. The gland plates are aligned parallel to the rear panel. In TS 8 enclosures with a square footprint, the gland plates may also be rotated through 90°. The baying system is identical to all other TS 8 enclosures. |
| Material              | Sheet steel, 1.5 mm                                                                                                                                                                                                                                                                                                                                                                                                                                                                                    |
| Surface finish        | Enclosure frame, roof, rear wall and side panel: Dipcoat-primed, powder-coated on the outside, textured paint Gland plates: Zinc-plated                                                                                                                                                                                                                                                                                                                                                                |
| Colour                | RAL 7035                                                                                                                                                                                                                                                                                                                                                                                                                                                                                               |
| Supply includes       | Enclosure frame Roof Rear wall (on the longest side) Side panel, asymmetrical Gland plates (divided in a longitudinal direction)                                                                                                                                                                                                                                                                                                                                                                       |
| Note on Model No.     | Extended delivery times.                                                                                                                                                                                                                                                                                                                                                                                                                                                                               |
| Dimensions            | Width: 600 mm<br>Height: 1,800 mm<br>Depth: 400 mm                                                                                                                                                                                                                                                                                                                                                                                                                                                     |
| Packs of              | 1 pc(s).                                                                                                                                                                                                                                                                                                                                                                                                                                                                                               |
| Net weight            | 65.206                                                                                                                                                                                                                                                                                                                                                                                                                                                                                                 |
| Gross weight          | 68.638                                                                                                                                                                                                                                                                                                                                                                                                                                                                                                 |
| Customs tariff number | 94032080                                                                                                                                                                                                                                                                                                                                                                                                                                                                                               |
| EAN                   | 4028177253148                                                                                                                                                                                                                                                                                                                                                                                                                                                                                          |