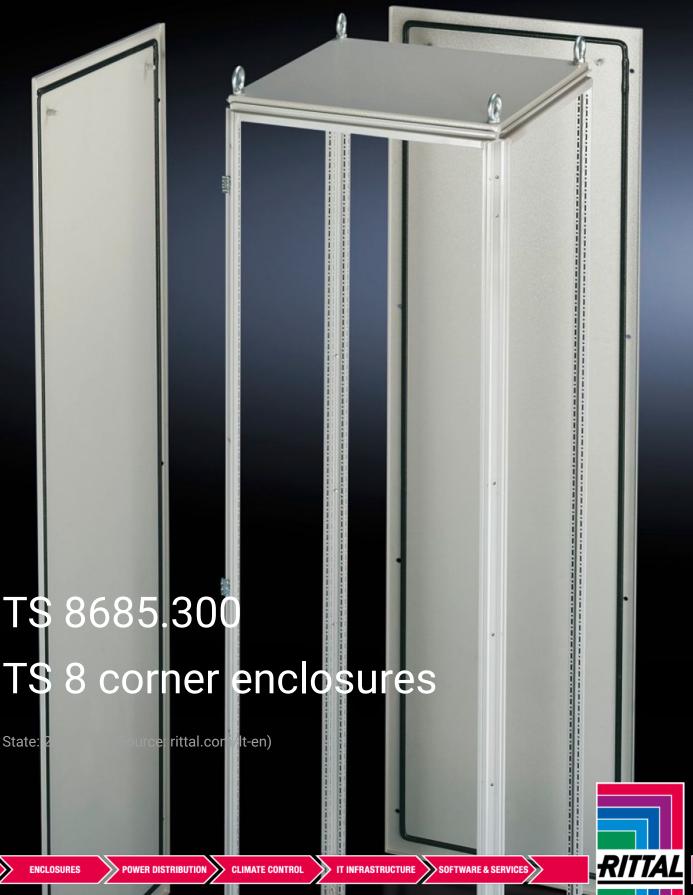

## TS 8685.300 - TS 8 corner enclosures

For corner baying of TS 8 enclosures, also with different depths.

## **Features**

| Model No.             | TS 8685.300                                                                                                                                                                                                                                                                                                                                                                                                                                                                                            |
|-----------------------|--------------------------------------------------------------------------------------------------------------------------------------------------------------------------------------------------------------------------------------------------------------------------------------------------------------------------------------------------------------------------------------------------------------------------------------------------------------------------------------------------------|
| Product description   | The corner enclosure and the supplied components will accommodate the various baying options of the TS 8 frame on all outer surfaces. Fitted with a rear panel and an asymmetrical side panel, the corner enclosure also permits the option of baying in both the width and depth. The gland plates are aligned parallel to the rear panel. In TS 8 enclosures with a square footprint, the gland plates may also be rotated through 90°. The baying system is identical to all other TS 8 enclosures. |
| Material              | Sheet steel, 1.5 mm                                                                                                                                                                                                                                                                                                                                                                                                                                                                                    |
| Surface finish        | Enclosure frame, roof, rear wall and side panel: Dipcoat-primed, powder-coated on the outside, textured paint Gland plates: Zinc-plated                                                                                                                                                                                                                                                                                                                                                                |
| Colour                | RAL 7035                                                                                                                                                                                                                                                                                                                                                                                                                                                                                               |
| Supply includes       | Enclosure frame Roof Rear wall (on the longest side) Side panel, asymmetrical Gland plates (divided in a longitudinal direction)                                                                                                                                                                                                                                                                                                                                                                       |
| Note on Model No.     | Extended delivery times.                                                                                                                                                                                                                                                                                                                                                                                                                                                                               |
| Dimensions            | Width: 600 mm<br>Height: 1,800 mm<br>Depth: 500 mm                                                                                                                                                                                                                                                                                                                                                                                                                                                     |
| Packs of              | 1 pc(s).                                                                                                                                                                                                                                                                                                                                                                                                                                                                                               |
| Net weight            | 88.1                                                                                                                                                                                                                                                                                                                                                                                                                                                                                                   |
| Gross weight          | 93.8                                                                                                                                                                                                                                                                                                                                                                                                                                                                                                   |
| Customs tariff number | 94032080                                                                                                                                                                                                                                                                                                                                                                                                                                                                                               |
| EAN                   | 4028177253155                                                                                                                                                                                                                                                                                                                                                                                                                                                                                          |