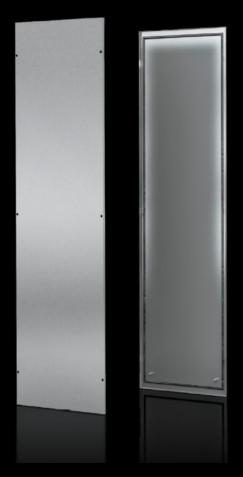

# TS 8700.060 - Side panels, screw-fastened, stainless steel for TS

Side panels, screw-fastened, stainless steel, for TS.

### **Features**

| Model No.                               | TS 8700.060                                                                                                                                                                              |
|-----------------------------------------|------------------------------------------------------------------------------------------------------------------------------------------------------------------------------------------|
| Benefits                                | Automatic potential equalisation and higher EMC protection due to enclosure panel holders with earthing insert Easy positioning with the location aid Earthing bolt with contact surface |
| Material                                | Stainless steel 1.4301 (AISI 304), 1.5 mm                                                                                                                                                |
| Surface finish                          | Brushed, grain 400                                                                                                                                                                       |
| Supply includes                         | Assembly parts                                                                                                                                                                           |
| To fit                                  | Enclosure type: TS<br>Height: = 2,000 mm<br>Depth: = 600 mm                                                                                                                              |
| IP protection category to IEC 60<br>529 | IP 55                                                                                                                                                                                    |
| Basic material                          | Stainless steel                                                                                                                                                                          |

#### Tender text

Side panel, screw-fastened, stainless steel TS Screw-fastened side panel, easy positioning on the frame with the location aid.

Automatic potential equalisation and higher EMC protection thanks to enclosure panel fasteners with contact elements.

Protection category IP 55 to IEC60529

Hinged version(optional), max. opening angle 180°.

Material: Stainless steel 1.4301 (AISI 304), 1.5 mm

Surface finish: Brushed, grain 400

for enclosure dimensions: H: 2000 mm D: 600 mm Side panel, screw-fastened, stainless steel 8700.060