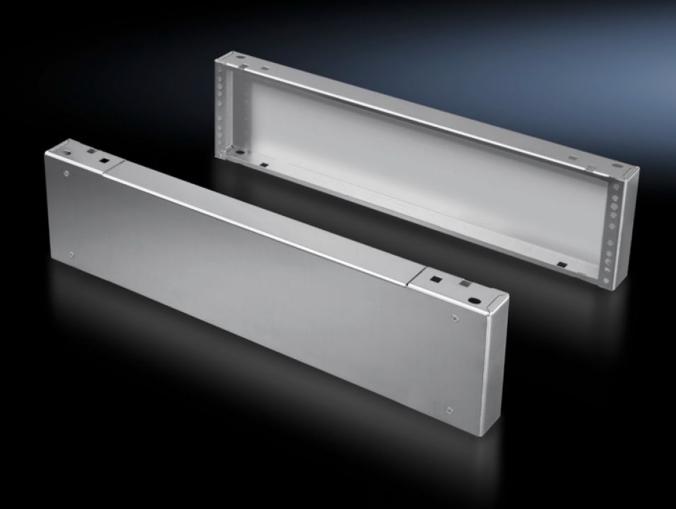

# Base/plinth components, front and rear, 200 mm

State: 2025.8.3 (Source: rittal.com/lt-en)

## TS 8702.000 - Base/plinth components, front and rear, 200 mm Stainless steel for TS, VX SE

Base/plinth components, front and rear, stainless steel, 200 mm.

#### **Features**

| Model No.             | TS 8702.000                                                                                                    |
|-----------------------|----------------------------------------------------------------------------------------------------------------|
| Material              | Stainless steel 1.4301 (AISI 304)                                                                              |
| Surface finish        | Brushed, grain 400                                                                                             |
| Supply includes       | 1 trim panel front/rear 2 corner pieces with removable trim panel Assembly parts for mounting on the enclosure |
| Dimensions            | Height: 200 mm                                                                                                 |
| To fit                | Enclosure type: TS: = 1,000 mm                                                                                 |
| Packs of              | 2 pc(s).                                                                                                       |
| Net weight            | 12.104                                                                                                         |
| Gross weight          | 12.74                                                                                                          |
| Customs tariff number | 94039910                                                                                                       |
| EAN                   | 4028177666320                                                                                                  |
| ETIM 9                | EC000721                                                                                                       |
| ECLASS 8.0            | 27182003                                                                                                       |