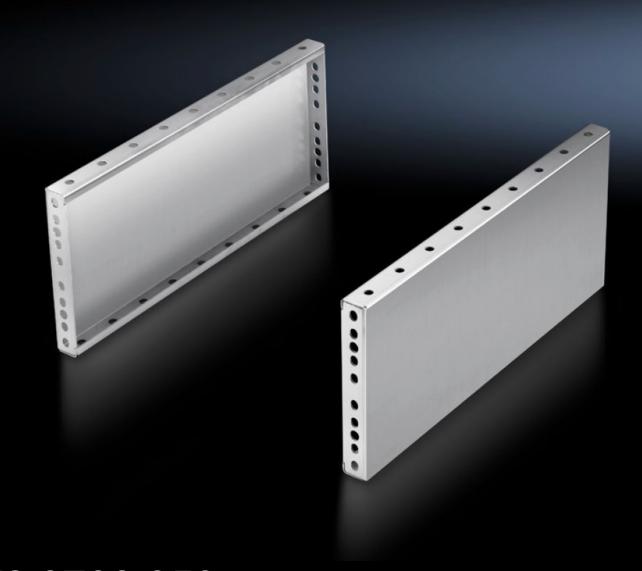

## TS 8702.050 - Base/plinth trim panels, side, 200 mm Stainless steel for base/plinth components front and rear

For mounting between the base/plinth components. At 200 mm height, two 100 mm base/plinth trims may be used.

## **Features**

| Model No.             | TS 8702.050                                                                                                                                                                        |
|-----------------------|------------------------------------------------------------------------------------------------------------------------------------------------------------------------------------|
| Product description   | For mounting between the base/plinth components. At 200 mm height, two 100 mm base/plinth trims may be used.                                                                       |
| Material              | Stainless steel 1.4301 (AISI 304)                                                                                                                                                  |
| Surface finish        | Brushed, grain 400                                                                                                                                                                 |
| Supply includes       | 2 base/plinth trim panels<br>Assembly parts                                                                                                                                        |
| Assembly instruction  | Base/plinth trim panels, side, 100 mm, may be installed rotated through 90° to stabilise bayed base/plinth components. The base/plinth baying bracket is required for this purpose |
| Dimensions            | Height: 200 mm                                                                                                                                                                     |
| To fit                | Enclosure type: TS: = 500 mm                                                                                                                                                       |
| Packs of              | 2 pc(s).                                                                                                                                                                           |
| Net weight            | 3.38                                                                                                                                                                               |
| Gross weight          | 3.56                                                                                                                                                                               |
| Customs tariff number | 94039910                                                                                                                                                                           |
| EAN                   | 4028177300002                                                                                                                                                                      |
| ETIM 9                | EC000721                                                                                                                                                                           |
| ECLASS 8.0            | 27182003                                                                                                                                                                           |