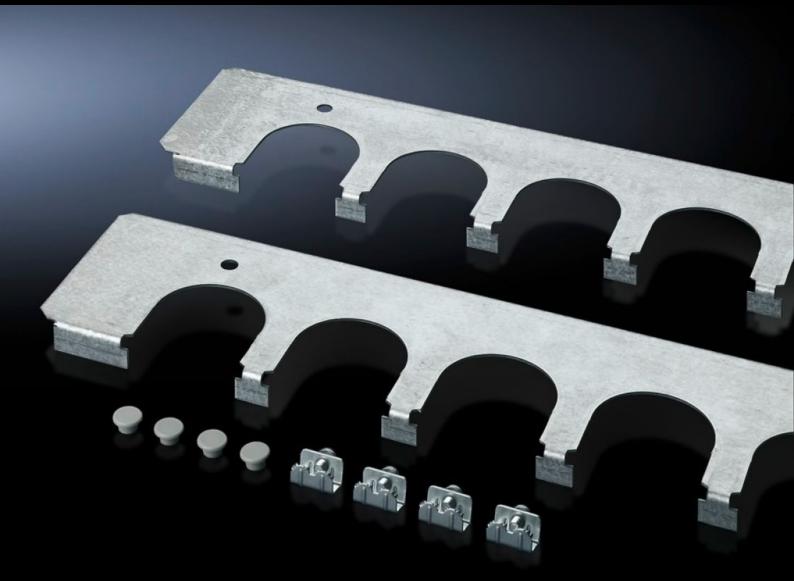

## SZ 8800.060 - Cable entry plates for installation in TS, SE and PC enclosures

Secure cable routing in conjunction with cable entry grommets, connector grommets. Fitted instead of standard gland plates.

## **Features**

| Model No.             | SZ 8800.060                                                                                                                                                                                                                               |
|-----------------------|-------------------------------------------------------------------------------------------------------------------------------------------------------------------------------------------------------------------------------------------|
| Product description   | Secure cable routing in conjunction with cable entry grommets, connector grommets. Fitted instead of standard gland plates.                                                                                                               |
| Benefits              | Particularly well-suited to cables with different cross-sections Thanks to the enclosure symmetry, where dimensions permit, cable entry plates may also be inserted in the enclosure depth, right and left, analogous to the gland plates |
| Material              | Sheet steel                                                                                                                                                                                                                               |
| Surface finish        | Zinc-plated                                                                                                                                                                                                                               |
| Supply includes       | Assembly parts                                                                                                                                                                                                                            |
| Number of cut-outs    | 5                                                                                                                                                                                                                                         |
| To fit                | Enclosure type: TS: = 600 mm Enclosure type: SE Enclosure type: PC                                                                                                                                                                        |
| Packs of              | 2 pc(s).                                                                                                                                                                                                                                  |
| Net weight            | 0.874                                                                                                                                                                                                                                     |
| Gross weight          | 1.074                                                                                                                                                                                                                                     |
| Customs tariff number | 73269098                                                                                                                                                                                                                                  |
| EAN                   | 4028177212466                                                                                                                                                                                                                             |
| ETIM 9                | EC002620                                                                                                                                                                                                                                  |
| ECLASS 8.0            | 27189261                                                                                                                                                                                                                                  |
|                       |                                                                                                                                                                                                                                           |