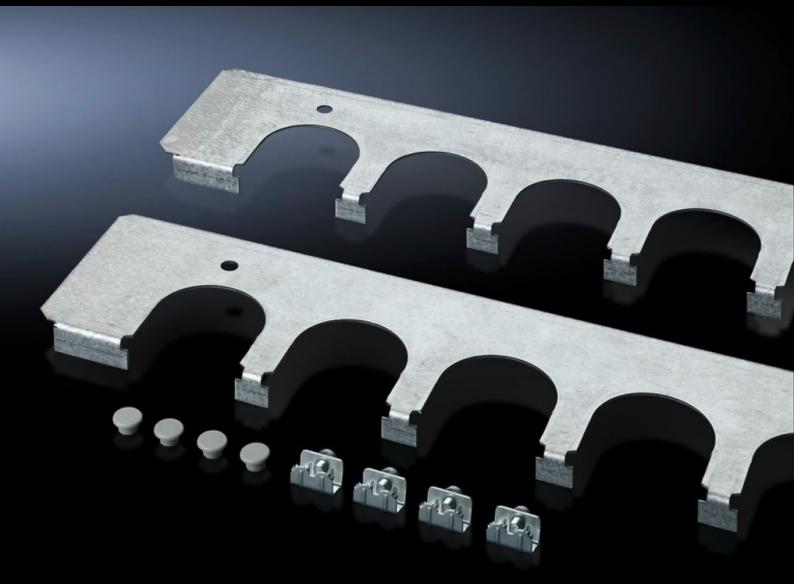

## SZ 8800.080 - Cable entry plates for installation in TS, SE and PC enclosures

Secure cable routing in conjunction with cable entry grommets, connector grommets. Fitted instead of standard gland plates.

## **Features**

| Model No.             | SZ 8800.080                                                                                                                                                                                                                               |
|-----------------------|-------------------------------------------------------------------------------------------------------------------------------------------------------------------------------------------------------------------------------------------|
| Product description   | Secure cable routing in conjunction with cable entry grommets, connector grommets. Fitted instead of standard gland plates.                                                                                                               |
| Benefits              | Particularly well-suited to cables with different cross-sections Thanks to the enclosure symmetry, where dimensions permit, cable entry plates may also be inserted in the enclosure depth, right and left, analogous to the gland plates |
| Material              | Sheet steel                                                                                                                                                                                                                               |
| Surface finish        | Zinc-plated                                                                                                                                                                                                                               |
| Supply includes       | Assembly parts                                                                                                                                                                                                                            |
| Number of cut-outs    | 8                                                                                                                                                                                                                                         |
| To fit                | Enclosure type: TS: = 800 mm Enclosure type: SE Enclosure type: PC                                                                                                                                                                        |
| Packs of              | 2 pc(s).                                                                                                                                                                                                                                  |
| Net weight            | 1.228                                                                                                                                                                                                                                     |
| Gross weight          | 1.46                                                                                                                                                                                                                                      |
| Customs tariff number | 73269098                                                                                                                                                                                                                                  |
| EAN                   | 4028177212473                                                                                                                                                                                                                             |
| ETIM 9                | EC002620                                                                                                                                                                                                                                  |
| ECLASS 8.0            | 27189261                                                                                                                                                                                                                                  |
|                       |                                                                                                                                                                                                                                           |