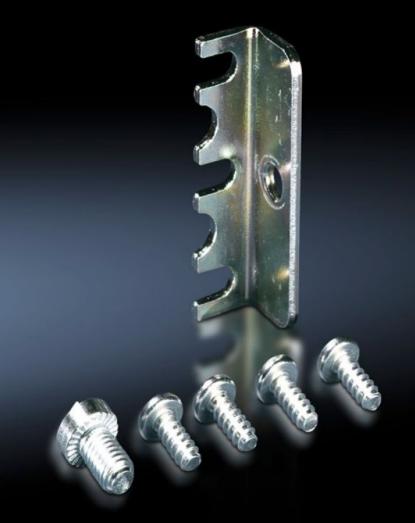

## TS 8800.090 - Mounting plate attachment for TS, VX SE

For additional clamping and to reduce potential vibration of the mounting plate. Select according to mounting position, installation type and enclosure.

#### Features

| Model No.             | TS 8800.090                                                                                                                                              |
|-----------------------|----------------------------------------------------------------------------------------------------------------------------------------------------------|
| Product description   | For additional clamping and to reduce potential vibration of the mounting plate. Select according to mounting position, installation type and enclosure. |
| Benefits              | No impairment to the mounting surface. May optionally used for attachment or screw fastening.                                                            |
| Material              | Sheet steel                                                                                                                                              |
| Surface finish        | Zinc-plated                                                                                                                                              |
| Supply includes       | Assembly parts                                                                                                                                           |
| Installation options  | Side<br>Rear, flush with enclosure frame<br>Set forward on a 25 mm pitch pattern                                                                         |
| To fit                | Enclosure type: TS 8<br>SE                                                                                                                               |
| Packs of              | 10 pc(s).                                                                                                                                                |
| Net weight            | 0.42                                                                                                                                                     |
| Gross weight          | 0.55                                                                                                                                                     |
| Customs tariff number | 73269098                                                                                                                                                 |
| EAN                   | 4028177232716                                                                                                                                            |