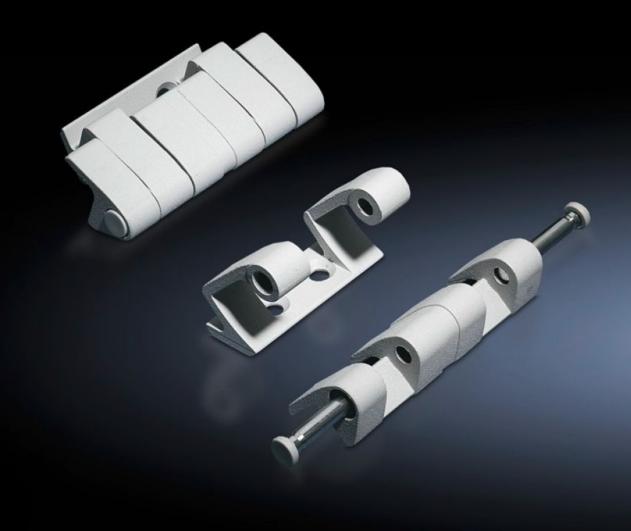

## SZ 8800.190 - 180° hinge

To extend the door opening angle to  $180^{\circ}$ 

## **Features**

| Model No.                 | SZ 8800.190                                                                                                                    |
|---------------------------|--------------------------------------------------------------------------------------------------------------------------------|
| Material                  | Die-cast zinc                                                                                                                  |
| Colour                    | RAL 7035                                                                                                                       |
| Supply includes           | Assembly parts                                                                                                                 |
| Door opening angle        | 180°                                                                                                                           |
| Note                      | The protection category of the enclosure may be reduced.  The doors must be hinged on the same side when enclosures are bayed. |
| Suitable for door variant | Sheet steel door                                                                                                               |
| To fit enclosure type     | TS<br>VX SE                                                                                                                    |
| Packs of                  | 4 pc(s).                                                                                                                       |
| Net weight                | 0.812                                                                                                                          |
| Gross weight              | 0.941                                                                                                                          |
| Customs tariff number     | 83021000                                                                                                                       |
| EAN                       | 4028177213166                                                                                                                  |
| ETIM 9                    | EC001167                                                                                                                       |
| ECLASS 8.0                | 27409219                                                                                                                       |